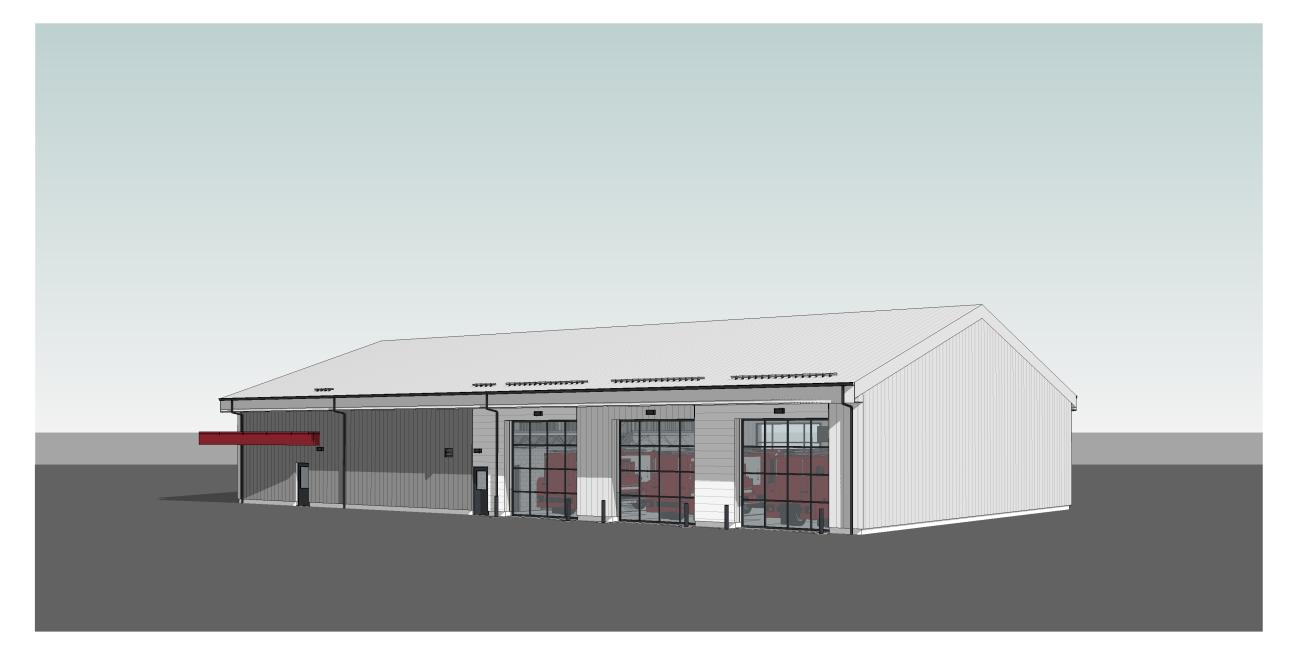

## PERSPECTIVE FROM SCOTT AVE LOOKING NORTHWEST

## Option 3 Design North Paris Fire Station Attachment 4

PERSPECTIVE FROM REAR LOOKING SOUTHEAST

COUNTY OF BRANT - FIRE STATION #9 **NORTH PARIS** OPTION 3: **GROUND FLOOR** 8,409sf MEZZANINE 1,575sf MEZZANINE ATTIC 932sf TOTAL GFA 10,916sf SAVINGS: REDUCED SQUARE FOOTAGE REMOVE FRONT VESTIBULE AND CANOPY REMOVE CLERESTORY FRAMING & WINDOW REMOVE FIREWALL REMOVE CURTAIN WALL WINDOWS MECH SYSTEM REDUCTIONS CONSTRUCTION BUDGET \$6,514,000.00\* \*+/- 10% VARIANCE