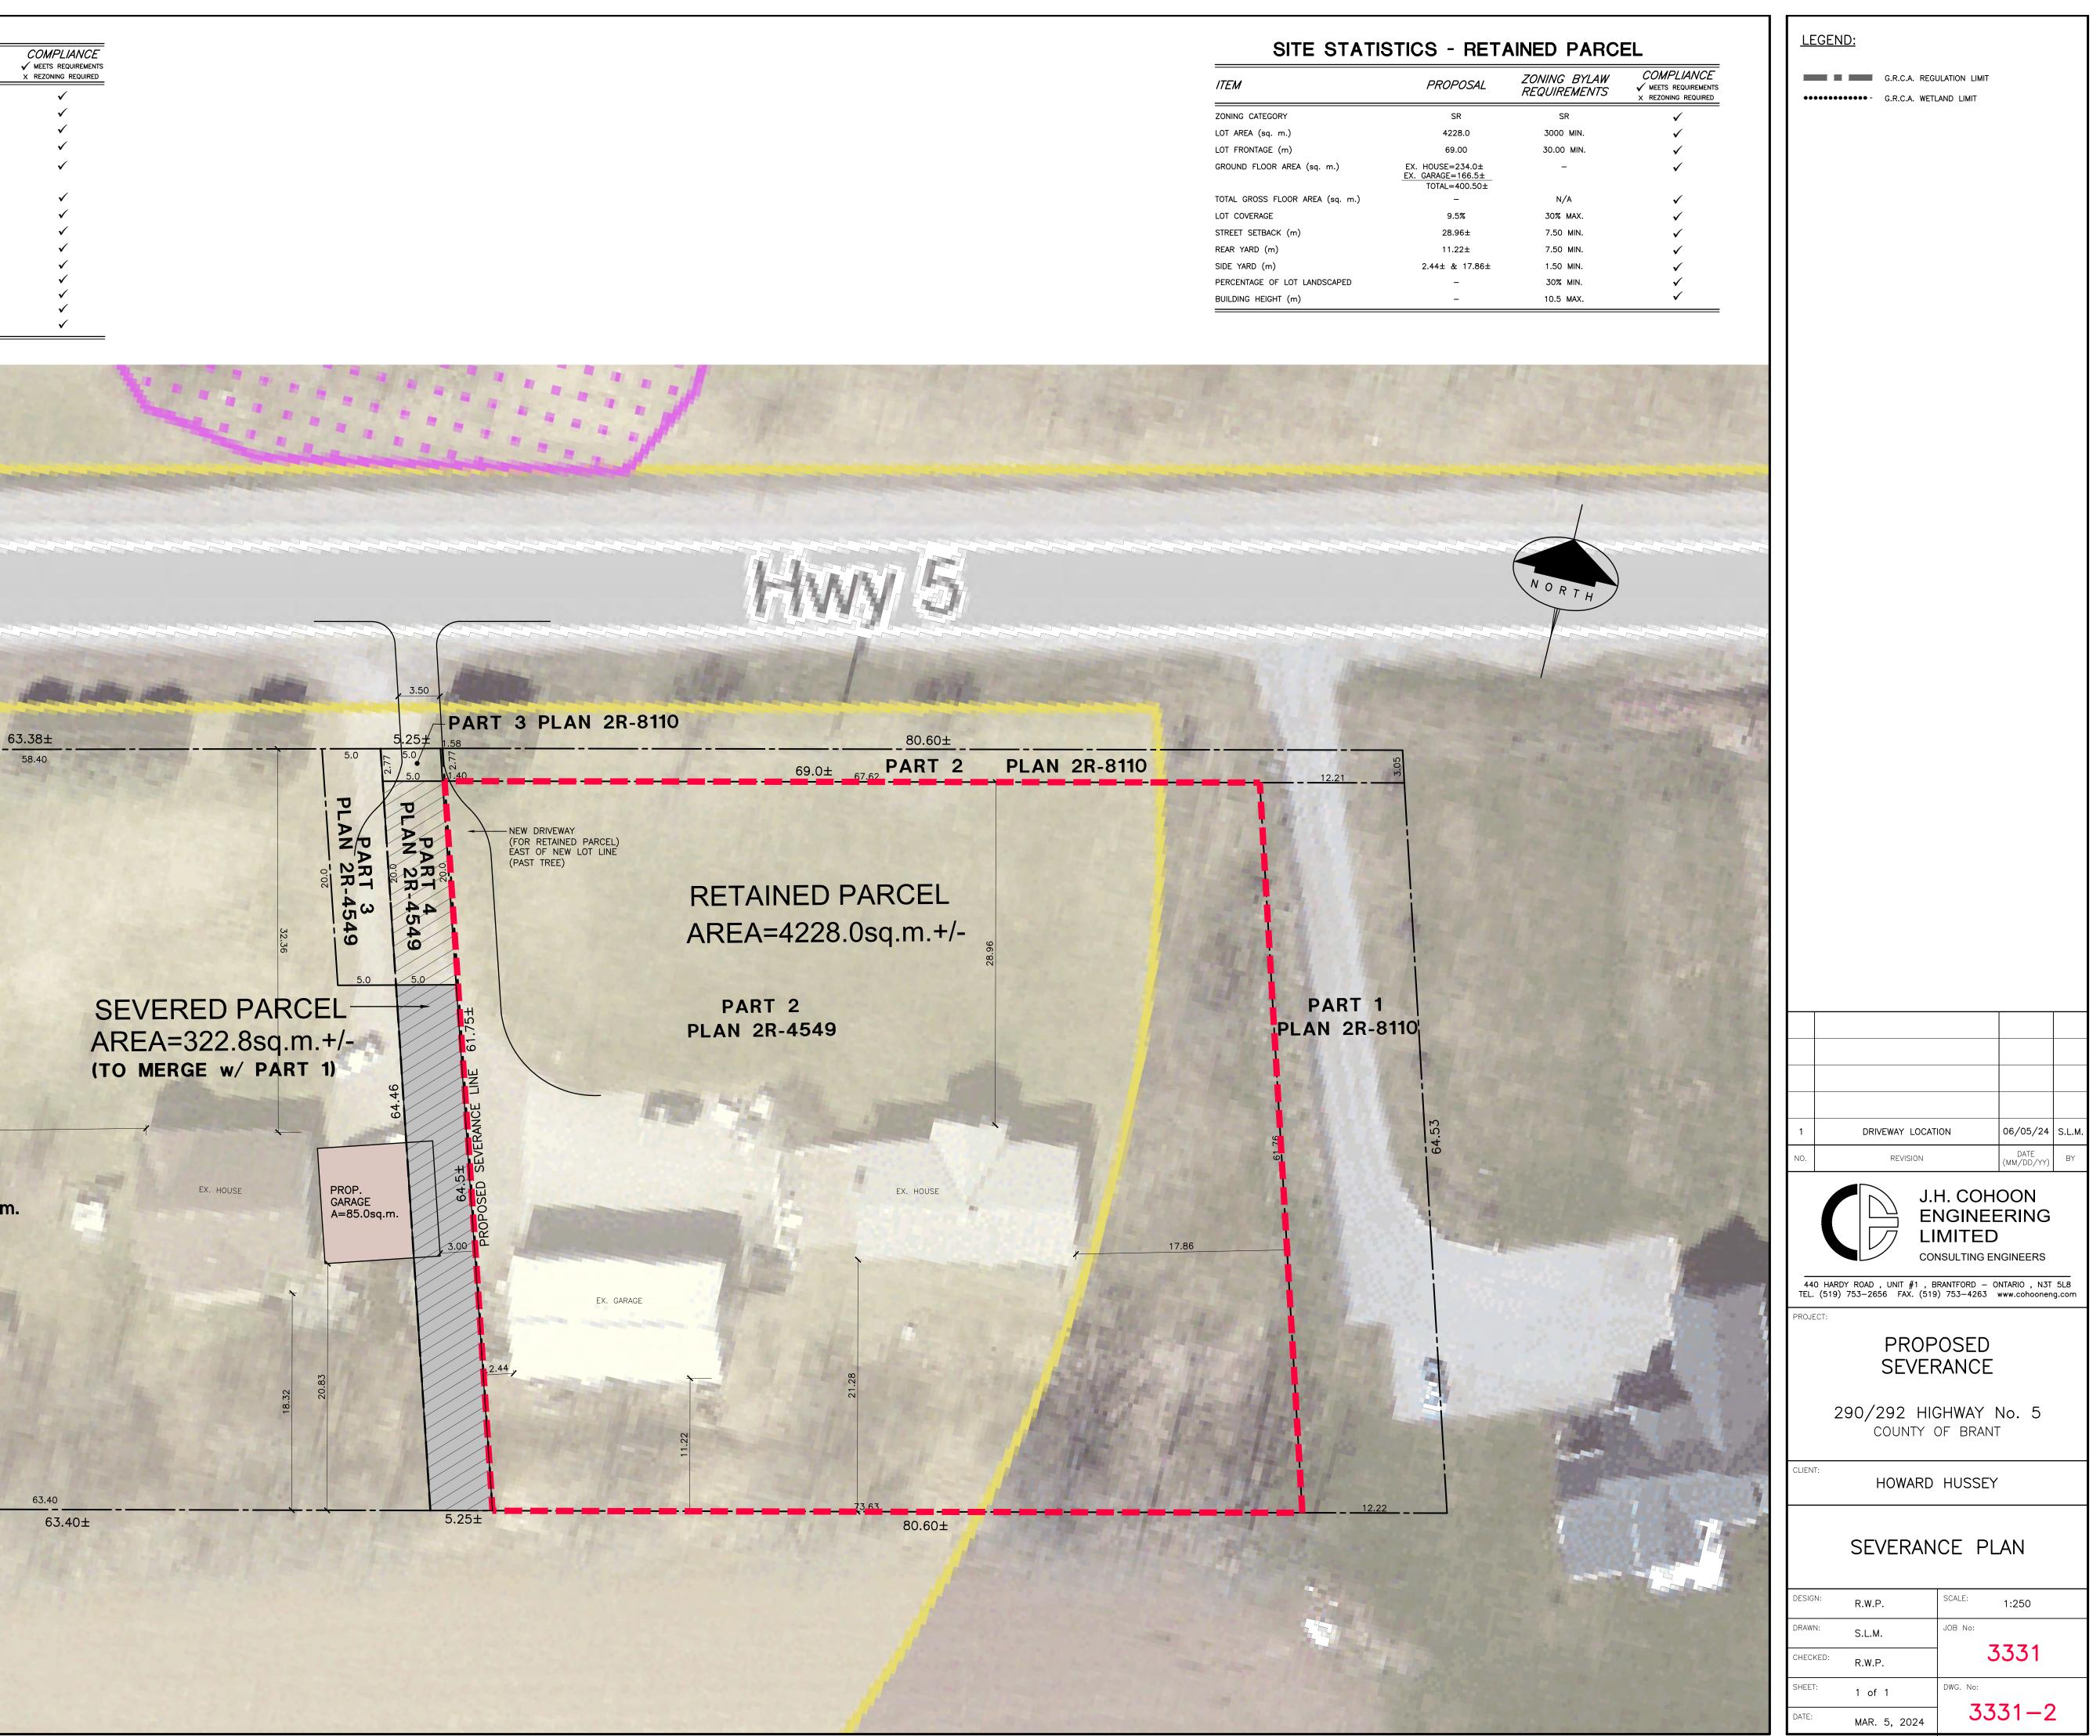

#### **Details of Application:**

J. H. Cohoon Engineering Ltd on behalf of Howard Hussey, applicant/ owner of SOUTH DUMFRIES CON 2 PT LOT 11 RP 2R4549 PT PARTS 2 AND 4, County of Brant, in the geographic township of South Dumfries, located at 290 Highway 5 is proposing a lot line adjustment to sever land from 290 Highway 5 and add it to 292 Highway 5. The retained lands are 4228 sq.m in size and will continue to function as a suburban residential lot with 60 metres of frontage and access onto Highway 5. The severed lands are 322.8 sq.m and are intended to be added to the balance of 292 Highway 5 and continue to function as a suburban residential lot with access and frontage on Highway 5.

## SITE STATISTICS - PART 1

| ZONING CATEGORY         SR         SR           LOT AREA (sq. m.)         4390.9         3000 MIN.           LOT FRONTAGE (m)         68.44         30.00 MIN.           GROUND FLOOR AREA (sq. m.)         EX. HOUSE=180.8±         N/A           EX. SHED= 20.0±         PROP. GARAGE=85.0         140sq.m. MAX.           TOTAL AREA=285.8         N/A | <ul> <li>✓ MEETS REQUIREMENTS</li> <li>X REZONING REQUIRED</li> </ul> |
|-----------------------------------------------------------------------------------------------------------------------------------------------------------------------------------------------------------------------------------------------------------------------------------------------------------------------------------------------------------|-----------------------------------------------------------------------|
| LOT FRONTAGE (m)       68.44       30.00 MIN.         GROUND FLOOR AREA (sq. m.)       EX. HOUSE=180.8±       N/A         EX. SHED= 20.0±       PROP. GARAGE=85.0       140sq.m. MAX.         TOTAL AREA=285.8       TOTAL AREA=285.8       140sq.m. MAX.                                                                                                 | $\checkmark$                                                          |
| GROUND FLOOR AREA (sq. m.)<br>EX. HOUSE=180.8± N/A<br>EX. SHED= 20.0±<br>PROP. GARAGE=85.0 140sq.m. MAX.<br>TOTAL AREA=285.8                                                                                                                                                                                                                              | $\checkmark$                                                          |
| EX. SHED= 20.0±<br>PROP. GARAGE=85.0 140sq.m. MAX.<br>TOTAL AREA=285.8                                                                                                                                                                                                                                                                                    | $\checkmark$                                                          |
| TOTAL AREA=285.8                                                                                                                                                                                                                                                                                                                                          | $\checkmark$                                                          |
|                                                                                                                                                                                                                                                                                                                                                           | $\checkmark$                                                          |
| TOTAL GROSS FLOOR AREA (sq. m.) - N/A                                                                                                                                                                                                                                                                                                                     | $\checkmark$                                                          |
| LOT COVERAGE 6.5% 30% MAX.                                                                                                                                                                                                                                                                                                                                | $\checkmark$                                                          |
| STREET SETBACK (m) 33.4± 7.50 MIN.                                                                                                                                                                                                                                                                                                                        | $\checkmark$                                                          |
| REAR YARD (m) 18.30 7.50 MIN.                                                                                                                                                                                                                                                                                                                             | $\checkmark$                                                          |
| SIDE YARD (m) 3.00± & 41.42± 1.50 MIN.                                                                                                                                                                                                                                                                                                                    | $\checkmark$                                                          |
| ACCESSORY SIDE YARD (m) 3.00 1.50 MIN.                                                                                                                                                                                                                                                                                                                    | $\checkmark$                                                          |
| PERCENTAGE OF LOT LANDSCAPED – 30% MIN.                                                                                                                                                                                                                                                                                                                   | $\checkmark$                                                          |
| BUILDING HEIGHT (m) – 10.5 MAX.                                                                                                                                                                                                                                                                                                                           | $\checkmark$                                                          |
| ACCESSORY BUILDING HEIGHT (m) - 5.0 MAX.                                                                                                                                                                                                                                                                                                                  | $\checkmark$                                                          |

PART 1 PLAN 2R-4549 AREA=4068.1sq.m.

EX. SHED

41.42

64.12

State of the local division in the local div

63.40 63.40±

58.40