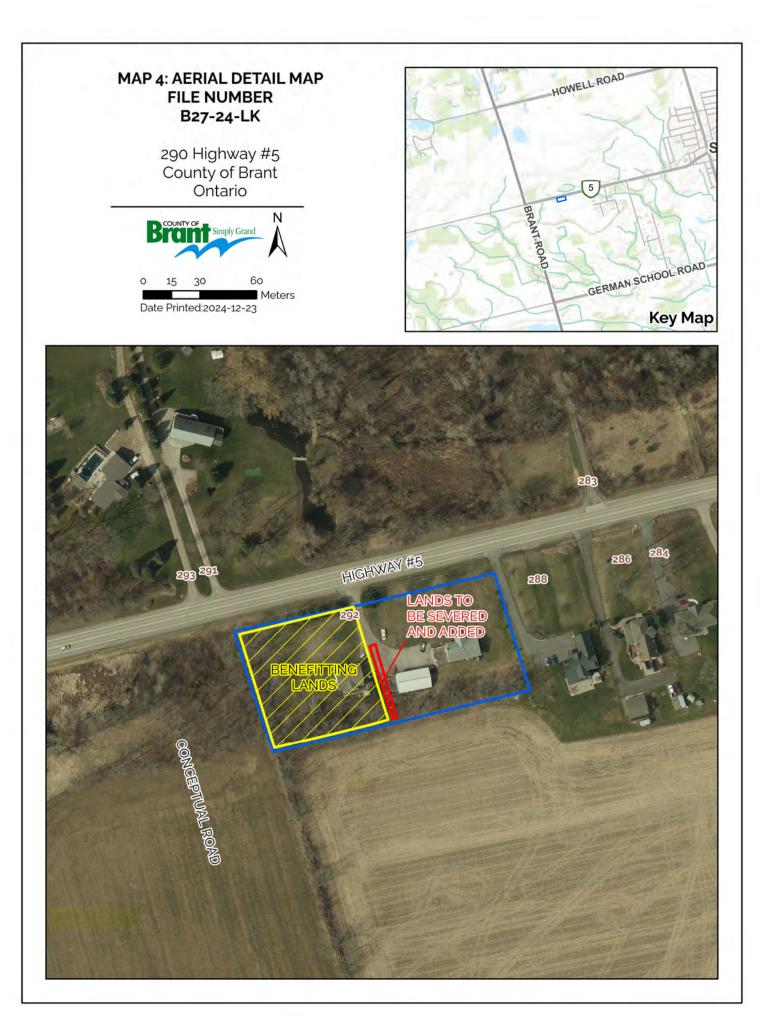

#### Application Number and Address: B27-24-LK-290 Highway 5

#### **Details of Application:**

J. H. Cohoon Engineering Ltd on behalf of Howard Hussey, applicant/ owner of SOUTH DUMFRIES CON 2 PT LOT 11 RP 2R4549 PT PARTS 2 AND 4, County of Brant, in the geographic township of South Dumfries, located at 290 Highway 5 is proposing a lot line adjustment to sever land from 290 Highway 5 and add it to 292 Highway 5. The retained lands are 4228 sq.m in size and will continue to function as a suburban residential lot with 60 metres of frontage and access onto Highway 5. The severed lands are 322.8 sq.m and are intended to be added to the balance of 292 Highway 5 and continue to function as a suburban residential lot with access and frontage on Highway 5.