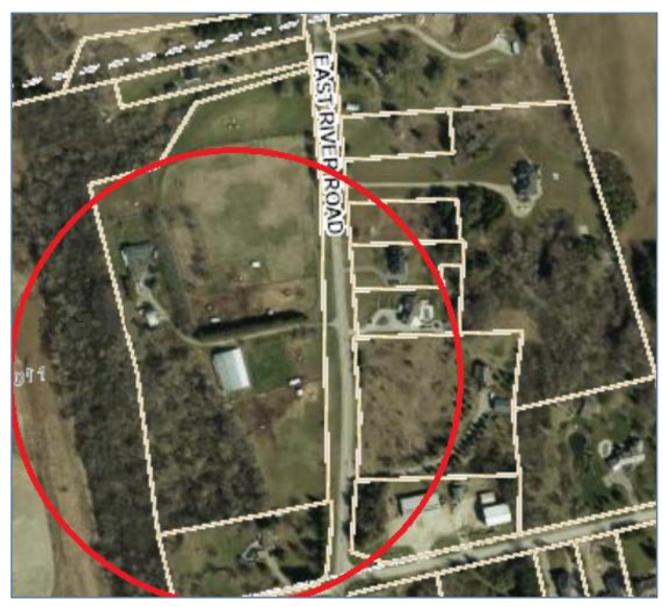

## **Agricultural Advisory Committee Report**

The Agricultural Advisory Committee makes the following recommendation from its meeting on November 25, 2024:

- 1. That the Agricultural Advisory Committee provides the following comment regarding Application Number ZBA22-24-DN, located at 304 East River Road:
  - That any dwelling constructed at 304 East River Road be built outside of the MDS setback from the equestrian centre located at 301 East River Road, as per the attached map.

| Respectfully Submitted,   |  |  |
|---------------------------|--|--|
| Ross Miller<br>Vice Chair |  |  |

Figure 1 - Approximation of MDS Setbacks form the equestrian centre located at 301 East River Road