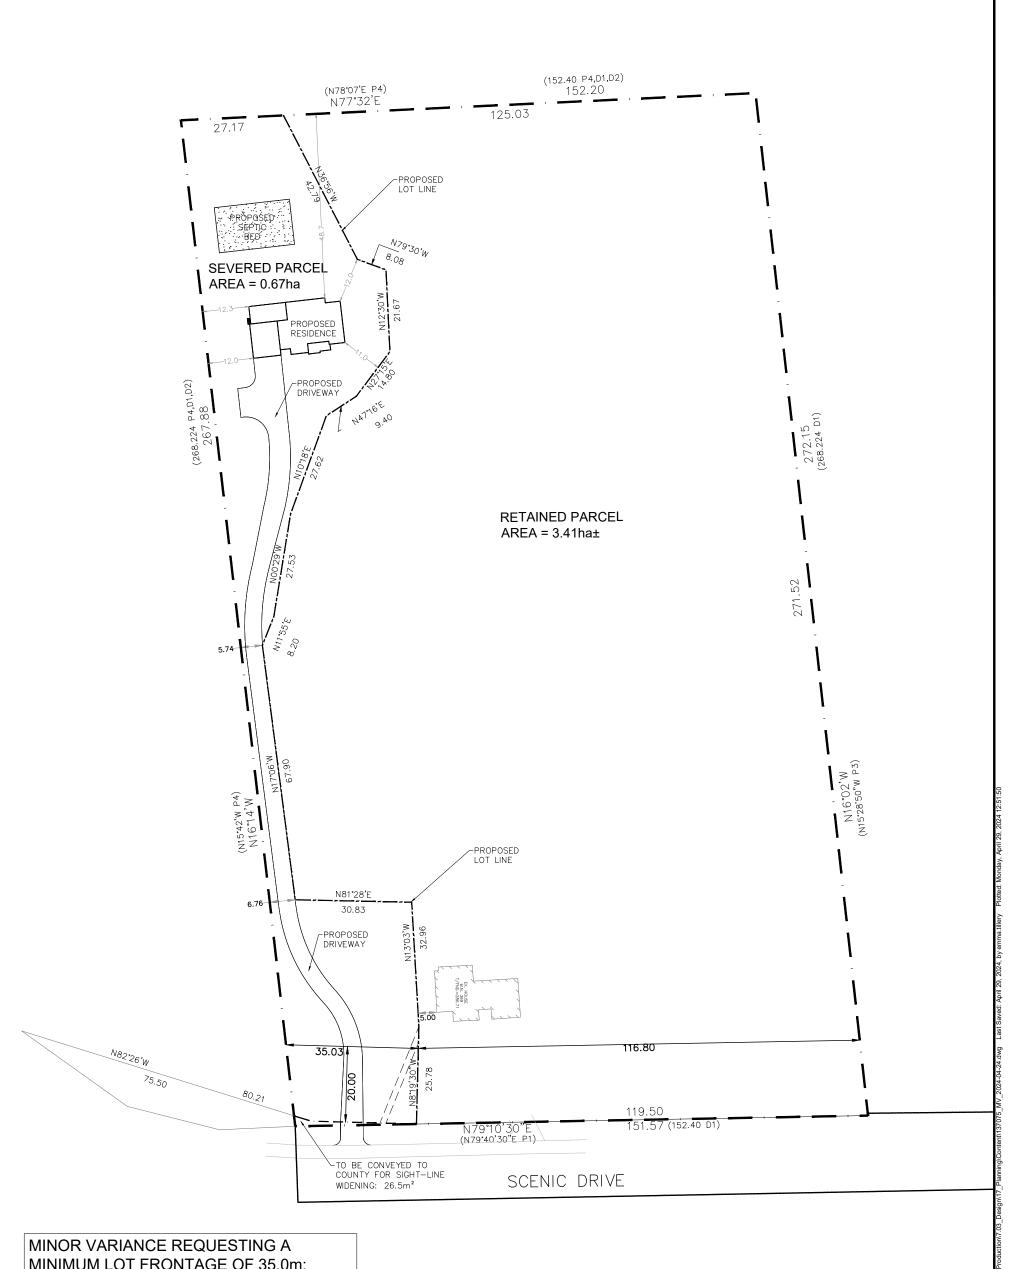

Application Number and Address: B26-A11-23-SL-369 Scenic Drive

# **Details of Application:**

Arcadis c/o Christian Tsimenidis on behalf of Matthew Kaye & Elizabeth Hilson, applicant / owner of CON 4 PT LOT 14, County of Brant, in the geographic former township of South Dumfries, located at 369 Scenic Drive is proposing a severance for the creation one (1) new residential building lot with a proposed total lot area of 0.7 hectares. Additionally, the application is seeking relief through minor variance from Section 9, Table 9.2.1 to address a reduced lot frontage of 35 metres, whereas 40 metres is required within the Rural Residential zone. Related Application: ZBA7-23-SL to rezone the proposed severed lot from Agriculture (A) to Rural Residential with a site-specific provision (RR-62). The retained lands were rezoned from Agriculture (A) and Natural Heritage (NH) to Natural Heritage with Site Specific Provision (NH-15).

MINOR VARIANCE REQUESTING A
MINIMUM LOT FRONTAGE OF 35.0m;
WHEREAS A MINIMUM LOT FRONTAGE
OF 40.0m IS REQUIRED FOR A LOT
UNDER THE 'RR' ZONE IN SECTION 9.2.1

| ARCADIS                                                                                            | CLIENT 2712007 ONTARIO INC.                                            | PROJECT NAME 369 SCENIC DRIVE COUNTY OF BRANT |                     | This drawing has been prepared solely for the intended use, thus any reproduction or distribution for any purpose other than authorized by Arcadis is forbidden. Written dimensions shall have precedence over scaled dimensions. Contractors shall verify and be responsible for all dimensions and conditions on the job, and Arcadis shall be informed of any variations from the dimensions and conditions shown on the drawing. Shop drawings shall be submitted to Arcadis for general conformance before proceeding with fabrication.  Arcadis Professional Services (Canada) Inc.  tometry IBI Group Professional Services (Canada) Inc. |            |          |
|----------------------------------------------------------------------------------------------------|------------------------------------------------------------------------|-----------------------------------------------|---------------------|--------------------------------------------------------------------------------------------------------------------------------------------------------------------------------------------------------------------------------------------------------------------------------------------------------------------------------------------------------------------------------------------------------------------------------------------------------------------------------------------------------------------------------------------------------------------------------------------------------------------------------------------------|------------|----------|
| 410 Albert Street - Suite 101<br>Waterloo ON NZL 3/3 Canada<br>tel 519 585 2255<br>www.arcadis.com | BASE PLAN PROVIDED BY<br>MacAULAY, WHITE & MUIR LTD.<br>ref. 21-50-289 |                                               |                     |                                                                                                                                                                                                                                                                                                                                                                                                                                                                                                                                                                                                                                                  |            |          |
|                                                                                                    |                                                                        | SCALE:<br>1:1,000                             | DATE: 2024-04-25    | FIGURE NAME SEVERANCE AND MINOR VARIANCE                                                                                                                                                                                                                                                                                                                                                                                                                                                                                                                                                                                                         | FIGURE NO. | REVISION |
|                                                                                                    |                                                                        |                                               | DRAWN BY:<br>E.T.   | SKETCH                                                                                                                                                                                                                                                                                                                                                                                                                                                                                                                                                                                                                                           | NA) /04    | 0.4      |
|                                                                                                    |                                                                        | CHECKED BY: C.T.                              | APPROVED BY: D.W.S. |                                                                                                                                                                                                                                                                                                                                                                                                                                                                                                                                                                                                                                                  | MV01       | 01       |
|                                                                                                    |                                                                        | PROJECT NO: 137075                            |                     |                                                                                                                                                                                                                                                                                                                                                                                                                                                                                                                                                                                                                                                  |            |          |