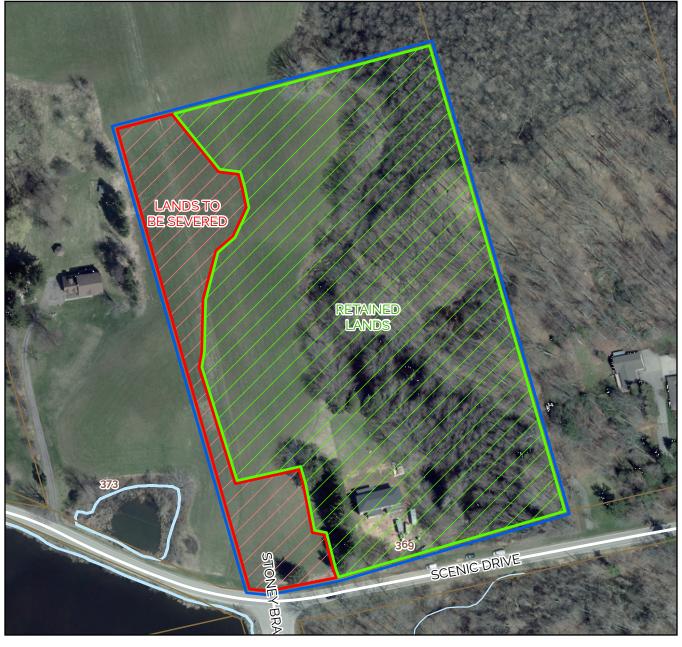

# MAP 3: AERIAL IMAGERY 2022 FILE NUMBER B26-23-SL

369 Scenic Drive County of Brant Ontario

# **Details of Application:**

Arcadis c/o Christian Tsimenidis on behalf of Matthew Kaye & Elizabeth Hilson, applicant / owner of CON 4 PT LOT 14, County of Brant, in the geographic former township of South Dumfries, located at 369 Scenic Drive is proposing a severance for the creation one (1) new residential building lot with a proposed total lot area of 0.7 hectares. Additionally, the application is seeking relief through minor variance from Section 9, Table 9.2.1 to address a reduced lot frontage of 35 metres, whereas 40 metres is required within the Rural Residential zone. Related Application: ZBA7-23-SL to rezone the proposed severed lot from Agriculture (A) to Rural Residential with a site-specific provision (RR-62). The retained lands were rezoned from Agriculture (A) and Natural Heritage (NH) to Natural Heritage with Site Specific Provision (NH-15).