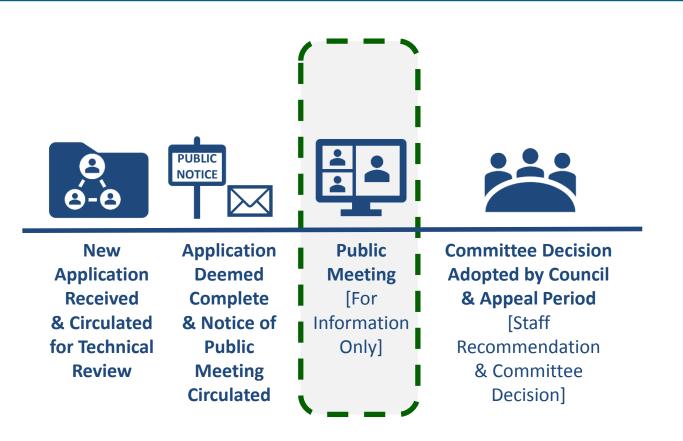

itions**



Total Area Frontage: N/A Area: approx. 285m<sup>2</sup>

**Existing Conditions:** 

Vacant

#### Surrounding Area:

Natural Heritage, Agricultural lands, and residential uses to the north. Residential uses to the east, and south, and a draft plan approved subdivision to the west.





## **Development Proposal**



#### **Zoning By-Law Amendment**

Application **ZBA22-22-SL** is proposing to rezone Block 2 from I 'R1' to 'R2-18' in order to facilitate a lot line adjustment

'R2-18' Zone is existing.



# Official Plan (2012) Zoning By-Law (2016)



#### **Current Designation:**

Urban Residential, Wellhead Protection Area, Natural Heritage, Significant Wetlands, and Woodlands and Vegetation.



Current Zoning: Residential Singles (R1)



## **Application Process/ Next Steps**





### Questions?

| Application<br>No.:   | ZBA22-22-SL (S.<br>Labelle)               |
|-----------------------|-------------------------------------------|
| Report No.:           | N/A                                       |
| Application<br>Type:  | Major Zoning By-Law<br>Amendment          |
| Subject<br>Lands:     | 836 Watt's Pond Road                      |
| Agent /<br>Applicant: | IBI Group                                 |
| Owner:                | Watt's Pond<br>Development<br>Corporation |

TLEY AVENUE TREET " LANDS TO BE REZONED R2-18 OAK AVENUE WOODSLE STREET A

To be received for **information purposes** only.