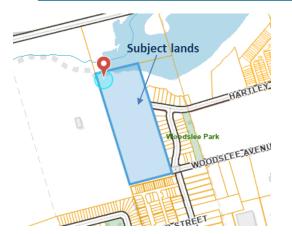

### **Property Location and Existing Conditions**

Total Area Frontage: N/A Area: approx. 285m<sup>2</sup>

**Existing Conditions:** 

Vacant

#### Surrounding Area:

Natural Heritage, Agricultural lands, and residential uses to the north. Residential uses to the east, and south, and a draft plan approved subdivision to the west.