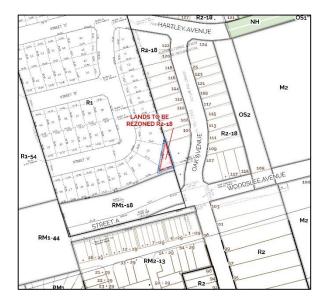

### **Property Location and Existing Conditions**

Total Area Frontage: N/A Area: approx. 285m<sup>2</sup>

**Existing Conditions:** 

Vacant

#### Surrounding Area:

Natural Heritage, Agricultural lands, and residential uses to the north. Residential uses to the east, and south, and a draft plan approved subdivision to the west.

#### **Zoning By-Law Amendment**

Application **ZBA22-22-SL** is proposing to rezone Block 2 from I 'R1' to 'R2-18' in order to facilitate a lot line adjustment

'R2-18' Zone is existing.

TLEY AVENUE TREET " LANDS TO BE REZONED R2-18 OAK AVENUE WOODSLE STREET A

To be received for **information purposes** only.