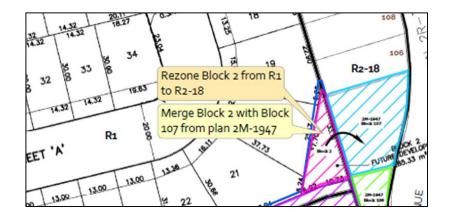

#### **Zoning By-Law Amendment**

Application **ZBA22-22-SL** is proposing to rezone Block 2 from I 'R1' to 'R2-18' in order to facilitate a lot line adjustment

'R2-18' Zone is existing.