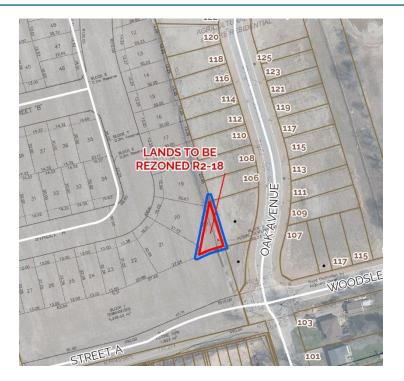

#### **Zoning By-Law Amendment**

Application **ZBA22-22-SL** is proposing to rezone Block 2 from I 'R1' to 'R2-18' in order to facilitate a lot line adjustment

'R2-18' Zone is existing.

#### **Current Designation:**

Urban Residential, Wellhead Protection Area, Natural Heritage, Significant Wetlands, and Woodlands and Vegetation.

Current Zoning: Residential Singles (R1)