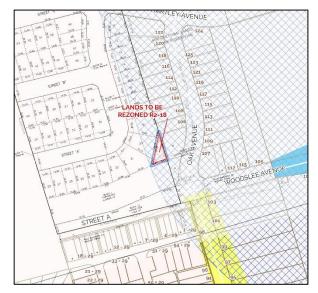

TLEY AVENUE TREET " LANDS TO BE REZONED R2-18 OAK AVENUE WOODSLE STREET A

To be received for **information purposes** only.