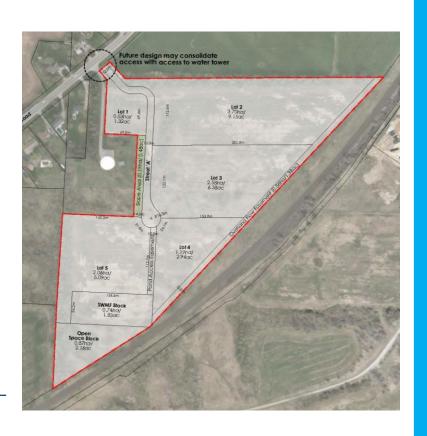

# Property Location and Existing Conditions

- Subject lands are located on the south side of Paris Road
- Within the geographic township of Paris
- Frontage: 22.8 metres (74.8 feet)
- Area: 130,510 sq.m (32.3 acres)
- Subject lands are currently vacant.

#### **Zoning By-Law Amendment**

- Proposing to rezone a portion of the subject lands from Agriculture (A) to Heavy Industrial (M3) with site specific provision 31 (M3-31), following site specific are being requested:
  - The minimum off-street parking rate for a warehouse shall be 1 parking space per 250 square metres of gross floor area of building space, plus any required accessible parking spaces;
    The maximum building height shall be
  - 14 metres:
  - The minimum lot frontage shall be 20 metres:
  - Any building or structure shall be permitted to be erected on a lot that has frontage on a private street with a minimum width of 10m; and
  - The maximum driveway width shall be 12 metres
  - All other provisions of the By-Law shall apply.
- Proposed to rezone a portion of the subject lands from Agriculture (A) to Natural Heritage (NH)