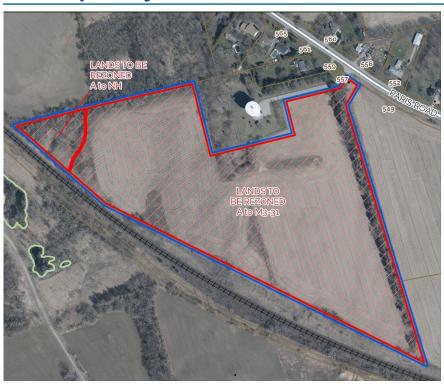

#### **Zoning By-Law Amendment**

- Proposing to rezone a portion of the subject lands from Agriculture (A) to Heavy Industrial (M3) with site specific provision 31 (M3-31), following site specific are being requested:
  - The minimum off-street parking rate for a warehouse shall be 1 parking space per 250 square metres of gross floor area of building space, plus any required accessible parking spaces;
    The maximum building height shall be
  - 14 metres:
  - The minimum lot frontage shall be 20 metres:
  - Any building or structure shall be permitted to be erected on a lot that has frontage on a private street with a minimum width of 10m; and
  - The maximum driveway width shall be 12 metres
  - All other provisions of the By-Law shall apply.
- Proposed to rezone a portion of the subject lands from Agriculture (A) to Natural Heritage (NH)

#### **Current Zoning:**

Agriculture (A)