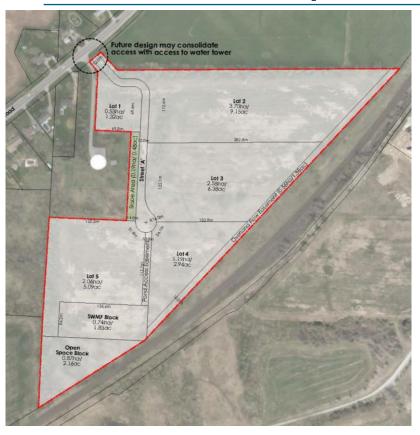

# Property Location and Existing Conditions

- Subject lands are located on the south side of Paris Road
- Within the geographic township of Paris
- Frontage: 22.8 metres (74.8 feet)
- Area: 130,510 sq.m (32.3 acres)
- Subject lands are currently vacant.

# **Development Proposal**