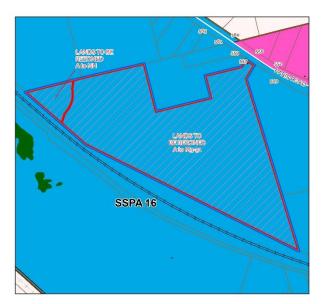

#### **Current Designation:**

Employment, Site Specific Policy Area 16, and Woodlands and Vegetation