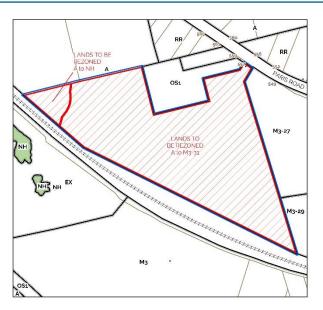

#### **Zoning By-Law Amendment**

- Proposing to rezone a portion of the subject lands from Agriculture (A) to Heavy Industrial (M3) with site specific provision 31 (M3-31), following site specific are being requested:
  - The minimum off-street parking rate for a warehouse shall be 1 parking space per 250 square metres of gross floor area of building space, plus any required accessible parking spaces;
    The maximum building height shall be
  - 14 metres:
  - The minimum lot frontage shall be 20 metres:
  - Any building or structure shall be permitted to be erected on a lot that has frontage on a private street with a minimum width of 10m; and
  - The maximum driveway width shall be 12 metres
  - All other provisions of the By-Law shall apply.
- Proposed to rezone a portion of the subject lands from Agriculture (A) to Natural Heritage (NH)

#### **Current Zoning:**

Agriculture (A)