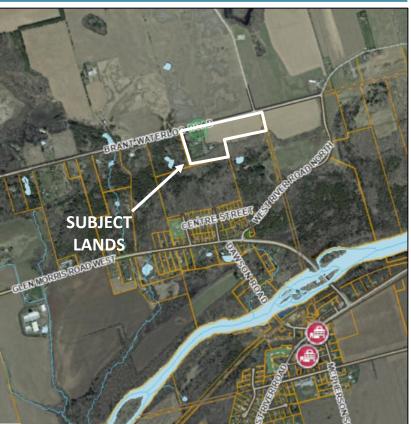

| <b>Application No:</b>   | CT1-22-AA (A. Almaflahi)                                                                                                                                                                                                                                                                    |  |
|--------------------------|---------------------------------------------------------------------------------------------------------------------------------------------------------------------------------------------------------------------------------------------------------------------------------------------|--|
| Report No:               | RPT-0341-22                                                                                                                                                                                                                                                                                 |  |
| Application Type:        | Telecommunication Tower                                                                                                                                                                                                                                                                     |  |
| Location:                | 510 Brant-Waterloo Road                                                                                                                                                                                                                                                                     |  |
| Agent/ Applicant:        | Shared Tower Inc c/o LandSquared                                                                                                                                                                                                                                                            |  |
| Owner:                   | Paul and Gwen Van Dongen                                                                                                                                                                                                                                                                    |  |
| Staff<br>Recommendation: | That the Clerk be directed to inform Shared Tower Inc. (STC):                                                                                                                                                                                                                               |  |
|                          | <ul> <li>That LandSquared on behalf of Shared Tower<br/>Inc. (STC) has completed consultation with<br/>the County of Brant and the public; and</li> </ul>                                                                                                                                   |  |
|                          | <ul> <li>That the Telecommunication Tower as<br/>proposed at 510 Brant Waterloo Road is <u>not</u><br/>in accordance with Section 4.iii – 'Preferred<br/>Location Guidelines' of the 'Communication<br/>Tower and Communication Antenna Preferred<br/>Location Protocol (2020)'.</li> </ul> |  |

### **Questions?**

| Application No.:   | CT1-22-AA (A.Almaflahi)          |
|--------------------|----------------------------------|
| Report No.:        | RPT-0341-22                      |
| Application Type:  | Communication Tower              |
| Subject Lands:     | 510 Brant-Waterloo Road          |
| Agent / Applicant: | Shared Tower Inc c/o LandSquared |
| Owner:             | Paul and Gwen Van Dongen         |