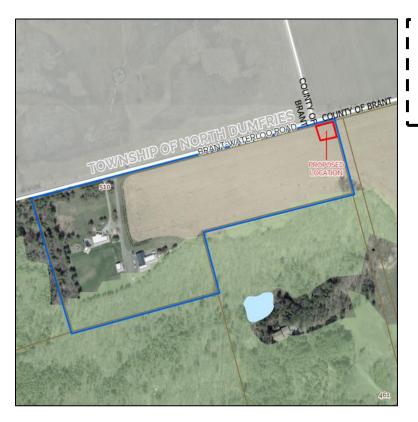

## **Property Location**

Total Frontage: 527.2 m Depth: 112 m Area: 86.8 hectares (214.5 acres)

# Proposal

Proposing to establish a 65-metre tall, steel, self supported, lightening protected telecommunication structure, situated within a 15m x 15m compound area surrounded by a 1.8m high chain link security fence.