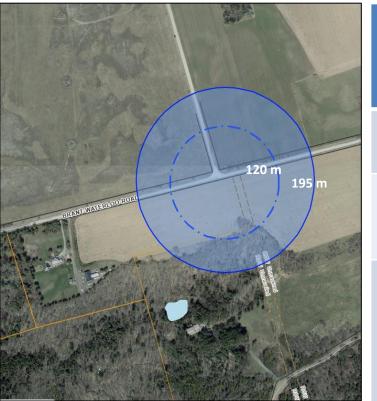

# Proposal

Proposing to establish a 65-metre tall, steel, self supported, lightening protected telecommunication structure, situated within a 15m x 15m compound area surrounded by a 1.8m high chain link security fence.

## Proposal

| Surrounding Land<br>Use     | Preferred Setback<br>(3x tower height) | Provided Setback         |
|-----------------------------|----------------------------------------|--------------------------|
| Residential Use             | 195 metres (640<br>ft)                 | 317.6 m (1043 ft)        |
| Natural Heritage<br>Feature | 195 metres (640<br>ft)                 | 105 metres (344.5<br>ft) |

\*The rear portion of the property is zoned and designated Natural Heritage due to the woodland, valley slopes and proximity to the Glen Morris Valley Wetland Complex. GRCA and Environmental Planning Staff have no concerns with impacts to the Natural Heritage.\*