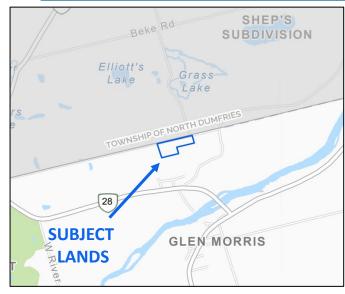

| <b>Application No:</b>   | CT1-22-AA (A. Almaflahi)                                                                                                                                                                                                                                                                    |  |
|--------------------------|---------------------------------------------------------------------------------------------------------------------------------------------------------------------------------------------------------------------------------------------------------------------------------------------|--|
| Report No:               | RPT-0341-22                                                                                                                                                                                                                                                                                 |  |
| Application Type:        | Telecommunication Tower                                                                                                                                                                                                                                                                     |  |
| Location:                | 510 Brant-Waterloo Road                                                                                                                                                                                                                                                                     |  |
| Agent/ Applicant:        | Shared Tower Inc c/o LandSquared                                                                                                                                                                                                                                                            |  |
| Owner:                   | Paul and Gwen Van Dongen                                                                                                                                                                                                                                                                    |  |
| Staff<br>Recommendation: | That the Clerk be directed to inform Shared Tower Inc. (STC):                                                                                                                                                                                                                               |  |
|                          | <ul> <li>That LandSquared on behalf of Shared Tower<br/>Inc. (STC) has completed consultation with<br/>the County of Brant and the public; and</li> </ul>                                                                                                                                   |  |
|                          | <ul> <li>That the Telecommunication Tower as<br/>proposed at 510 Brant Waterloo Road is <u>not</u><br/>in accordance with Section 4.iii – 'Preferred<br/>Location Guidelines' of the 'Communication<br/>Tower and Communication Antenna Preferred<br/>Location Protocol (2020)'.</li> </ul> |  |

### **Questions?**

| Application No.:   | CT1-22-AA (A.Almaflahi)          |
|--------------------|----------------------------------|
| Report No.:        | RPT-0341-22                      |
| Application Type:  | Communication Tower              |
| Subject Lands:     | 510 Brant-Waterloo Road          |
| Agent / Applicant: | Shared Tower Inc c/o LandSquared |
| Owner:             | Paul and Gwen Van Dongen         |