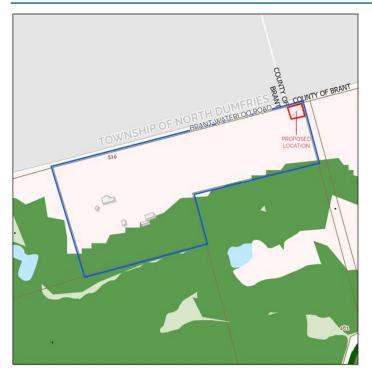

## **Property Location**

Total Frontage: 527.2 m Depth: 112 m Area: 86.8 hectares (214.5 acres)

## Proposal

| Surrounding Land<br>Use     | Preferred Setback<br>(3x tower height) | Provided Setback         |
|-----------------------------|----------------------------------------|--------------------------|
| Residential Use             | 195 metres (640<br>ft)                 | 317.6 m (1043 ft)        |
| Natural Heritage<br>Feature | 195 metres (640<br>ft)                 | 105 metres (344.5<br>ft) |

\*The rear portion of the property is zoned and designated Natural Heritage due to the woodland, valley slopes and proximity to the Glen Morris Valley Wetland Complex. GRCA and Environmental Planning Staff have no concerns with impacts to the Natural Heritage.\*