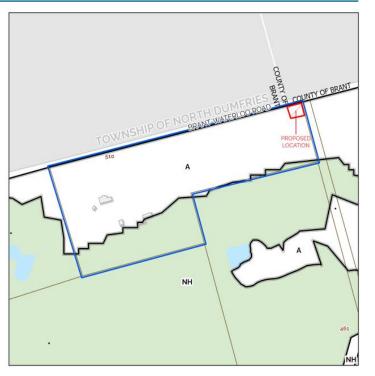

## **Property Location**

Total Frontage: 527.2 m Depth: 112 m Area: 86.8 hectares (214.5 acres)

#### Land Use Designation: Agriculture and Natural Heritage

#### Current Zoning: Agriculture (A) and Natural Heritage (NH)

## Proposal

| Surrounding Land<br>Use     | Preferred Setback<br>(3x tower height) | Provided Setback         |
|-----------------------------|----------------------------------------|--------------------------|
| Residential Use             | 195 metres (640<br>ft)                 | 317.6 m (1043 ft)        |
| Natural Heritage<br>Feature | 195 metres (640<br>ft)                 | 105 metres (344.5<br>ft) |

\*The rear portion of the property is zoned and designated Natural Heritage due to the woodland, valley slopes and proximity to the Glen Morris Valley Wetland Complex. GRCA and Environmental Planning Staff have no concerns with impacts to the Natural Heritage.\*