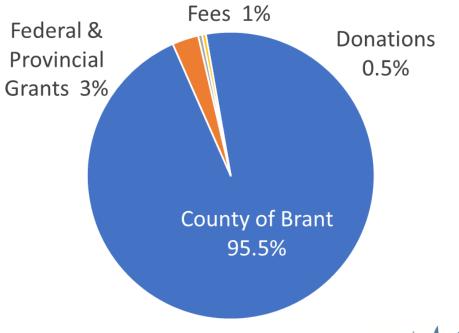

# Library Finances

- Board sets the budget
- Council approves the budget

   May NOT make governance or
   operational decisions
- As Board's biggest funder, Council is a close ally