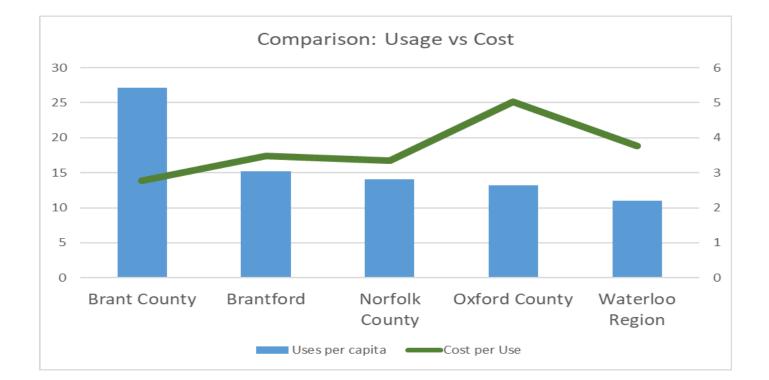

# Statistics & Key Metrics

2021 Provincial Statistics

#### ■ 21,100 Cardholders

- 266,671 Circulations (print and digital)
- 1,661 Programs
- 19,654 Program Attendees