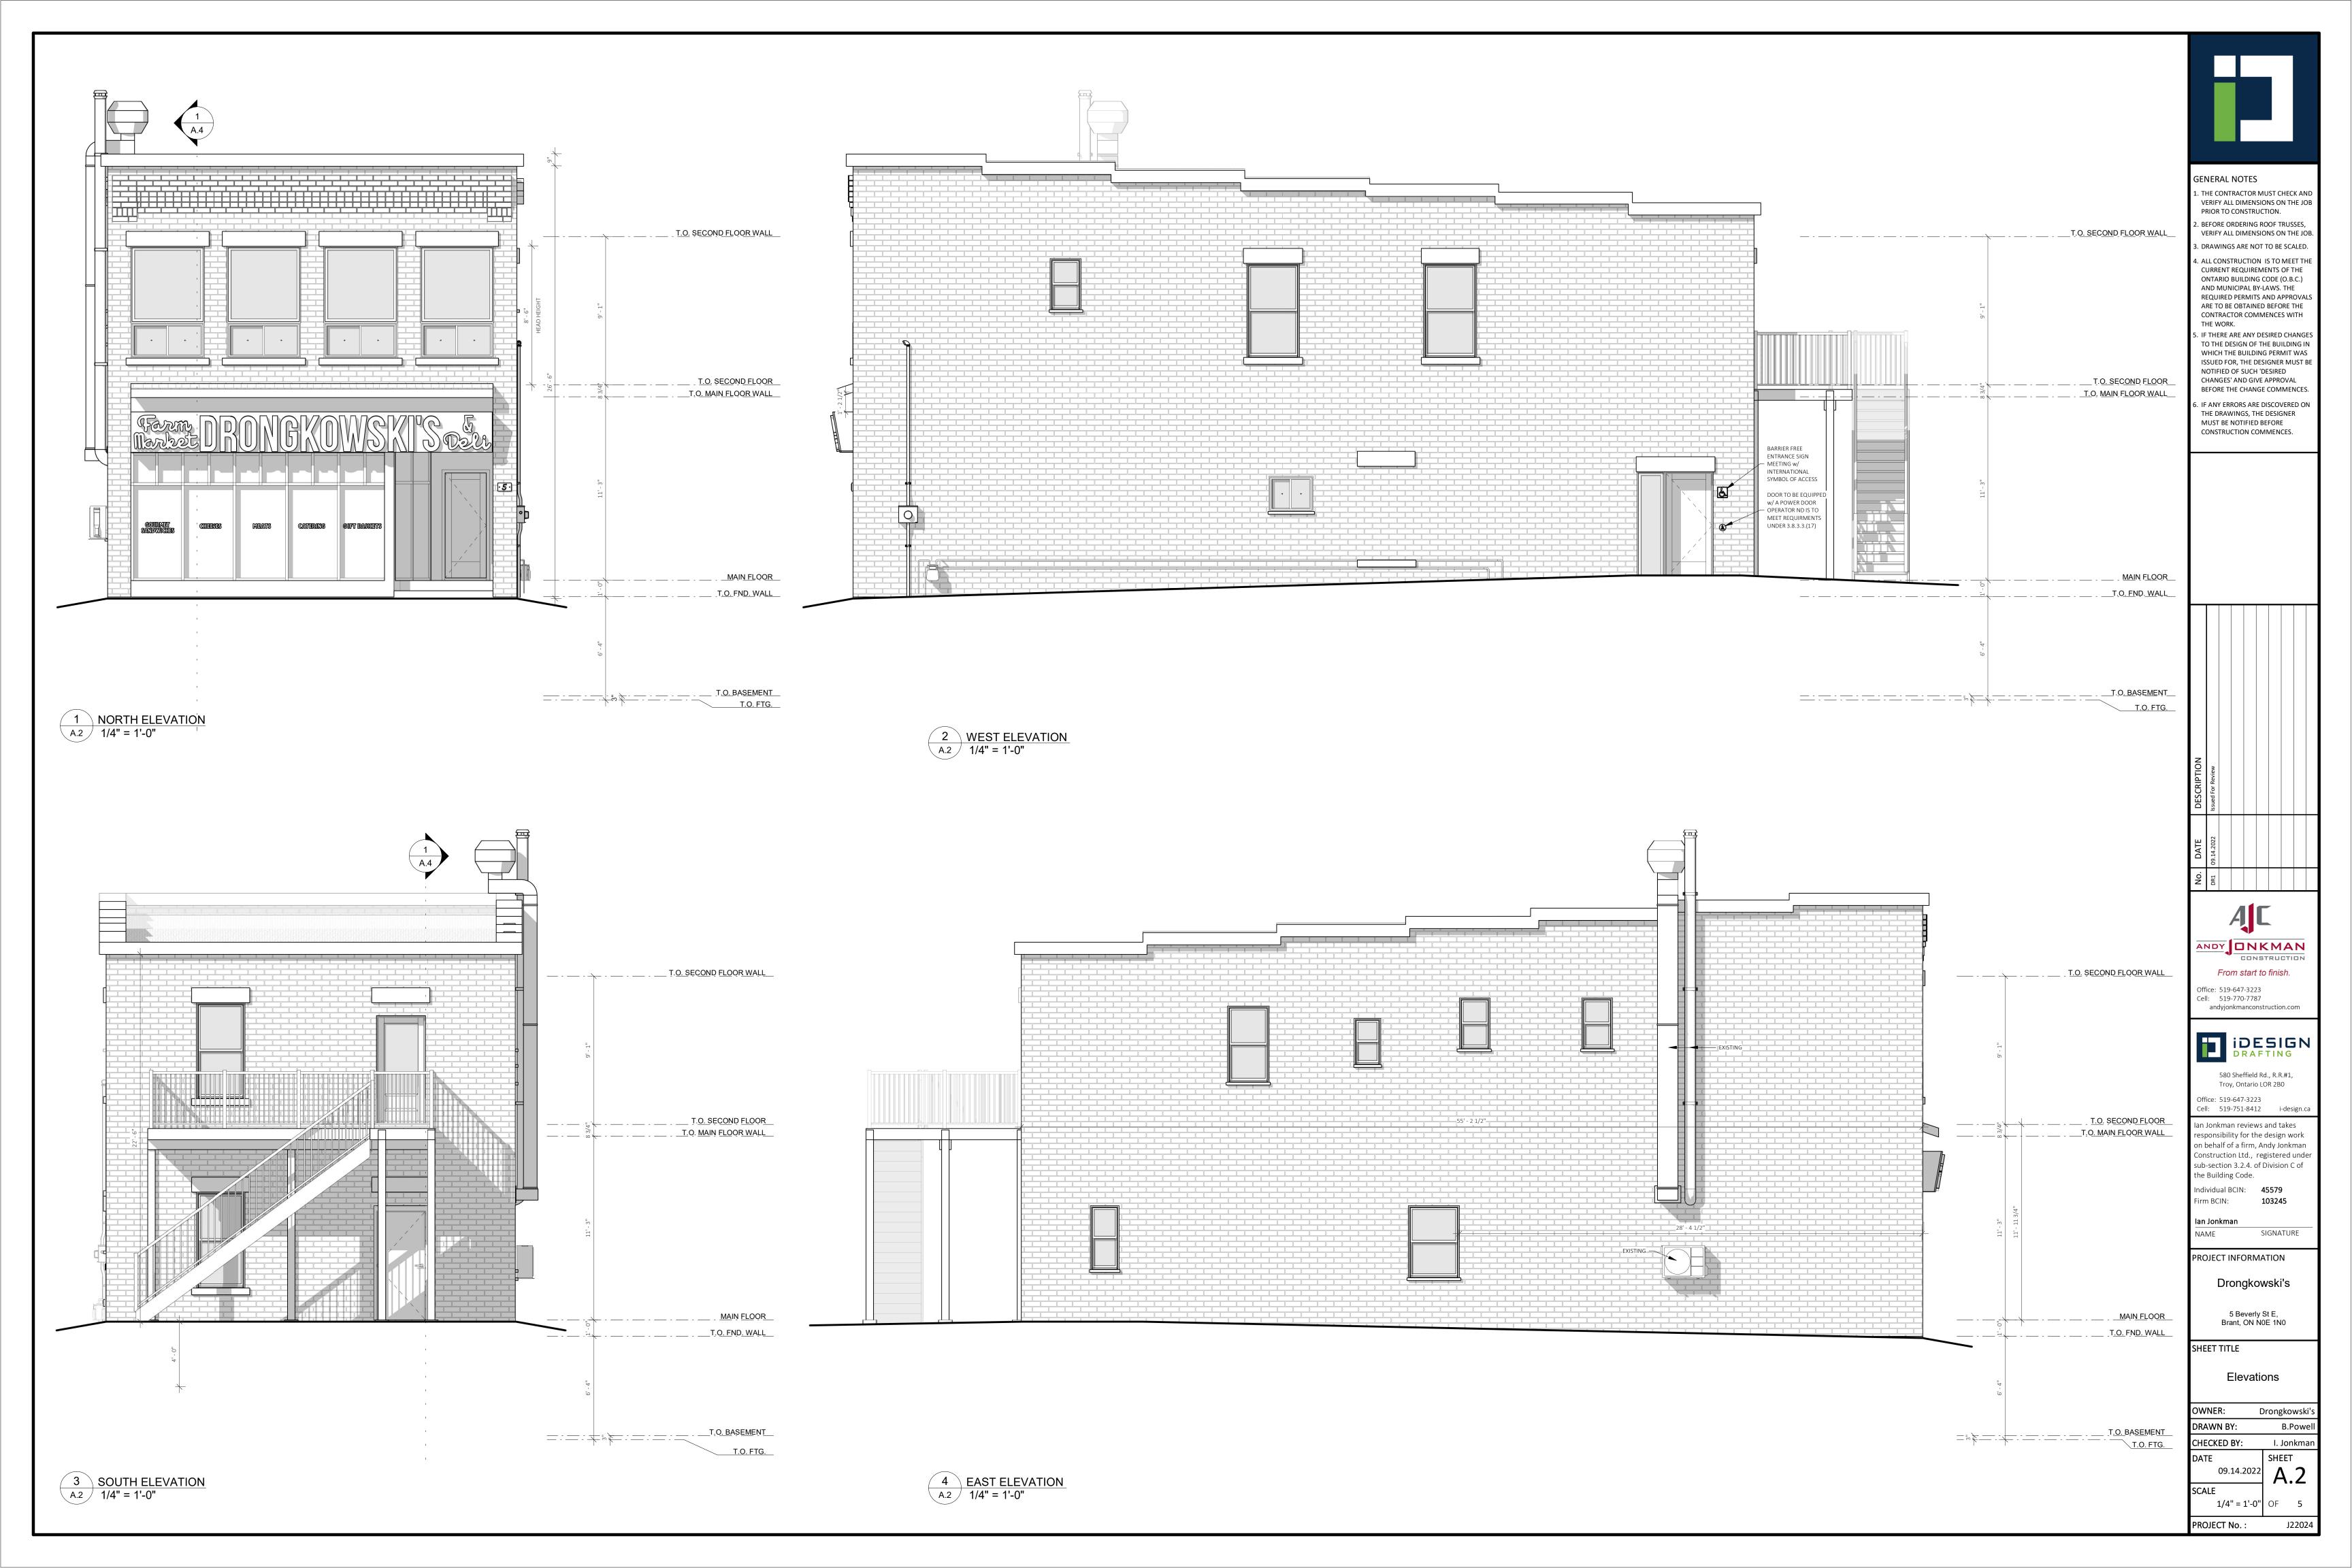

GENERAL NOTES

THE CONTRACTOR MUST CHECK AND VERIFY ALL DIMENSIONS ON THE JOB PRIOR TO CONSTRUCTION.

 BEFORE ORDERING ROOF TRUSSES, VERIFY ALL DIMENSIONS ON THE JOE
 DRAWINGS ARE NOT TO BE SCALED.

4. ALL CONSTRUCTION IS TO MEET THE CURRENT REQUIREMENTS OF THE ONTARIO BUILDING CODE (O.B.C.) AND MUNICIPAL BY-LAWS. THE REQUIRED PERMITS AND APPROVALS ARE TO BE OBTAINED BEFORE THE CONTRACTOR COMMENCES WITH

5. IF THERE ARE ANY DESIRED CHANGES
TO THE DESIGN OF THE BUILDING IN
WHICH THE BUILDING PERMIT WAS
ISSUED FOR, THE DESIGNER MUST BE
NOTIFIED OF SUCH 'DESIRED
CHANGES' AND GIVE APPROVAL
BEFORE THE CHANGE COMMENCES.

6. IF ANY ERRORS ARE DISCOVERED ON THE DRAWINGS, THE DESIGNER MUST BE NOTIFIED BEFORE CONSTRUCTION COMMENCES.

1022 Issued For Review

ANDY ONKMAN
CONSTRUCTION

From start to finish.

Office: 519-647-3223
Cell: 519-770-7787

IDESIGN DRAFTING 580 Sheffield Rd., R.R.#1,

Troy, Ontario LOR 2B0

Office: 519-647-3223

Cell: 519-751-8412 i-design.ca

lan Jonkman reviews and takes responsibility for the design work on behalf of a firm, Andy Jonkman Construction Ltd., registered under

Individual BCIN: 45579
Firm BCIN: 10324

sub-section 3.2.4. of Division C of

n Jonkman

PROJECT INFORMATION

Drongkowski's

5 Beverly St E, Brant, ON N0E 1N0

SHEET TITLE

OWNER: Drongkowski'

DRAWN BY: B.Powe

CHECKED BY: I. Jonkman

DATE SHEET

09.14.2022

SCALE

1/4" = 1'-0" OF 5

ASSEMBLY LEGEND

2) ALL BATT INSULATION IN INTERIOR WALLS IS UPON OWNERS REQUEST FOR SOUND

ATTENUATION AND IS <u>NOT AN</u> O.B.C. REQUIREMENT.

(F.R.R. DETERMINED BY O.B.C. SB-2 COMPONENT ADDITIVE METHOD FOR CEILINGS) - THIS REFERS TO C2 ONLY METHOD FOR CEILINGS) - THIS REFERS TO C2 ONLY O.B.C. SB-2 F9d = 60 MIN. FIRE SEPARATION (F.S.) & 54 S.T.C. RATING
ROXUL FIRE & SOUND INSULATION BETWEEN EX. WOOD JOISTS @ 24" o.c. w/ 2 EXTERIOR INSULATED DOOR c/w WEATHERSTRIPPING & DEADBOLT 3/4" SUBFLOOR, STEEL RESILIENT CHANNEL @ 24" o.c. & (2)-LAYERS OF 5/8" TYPE 'X' GYPSUM BOARD w/ JOINTS TAPED & SEALED

45 MIN. FIRE SEPARATION (F.S.)
STANDARD FRAMED CEILING W/ (1)-LAYER OF 5/8" TYPE 'X' GYPSUM BOARD
ON THE UNDERSIDE OF THE CEILING ABOVE THE LABEL

A RESILIENT CHANNEL @ 16" o.c. THIS IS <u>NOT</u> AN O.B.C. REQUIREMENT

BUT IS THE OWNERS REQUEST FOR SOUND ATTENUATION.

1) IF A CEILING IS NOT LABELED ASSUME IT IS A STANDARD WALL ASSEMBLY WITH 1/2" GYPSUM BOARD SHEATHING AND HAVING A F.R.R. OF 0 HR. OR IF LABELED AS 'UNFINISHED' NO CEILING MEMBRANE APPLIED.