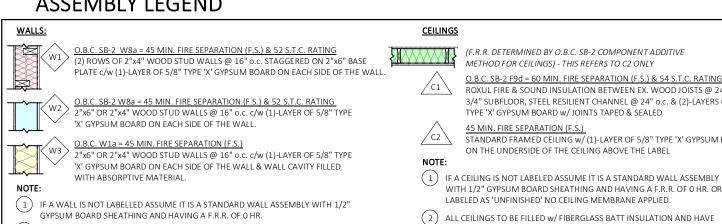

ATTENUATION AND IS <u>NOT AN</u> O.B.C. REQUIREMENT.

(F.R.R. DETERMINED BY O.B.C. SB-2 COMPONENT ADDITIVE METHOD FOR CEILINGS) - THIS REFERS TO C2 ONLY METHOD FOR CEILINGS) - THIS REFERS TO C2 ONLY O.B.C. SB-2 F9d = 60 MIN. FIRE SEPARATION (F.S.) & 54 S.T.C. RATING
ROXUL FIRE & SOUND INSULATION BETWEEN EX. WOOD JOISTS @ 24" o.c. w/ 2 EXTERIOR INSULATED DOOR c/w WEATHERSTRIPPING & DEADBOLT 3/4" SUBFLOOR, STEEL RESILIENT CHANNEL @ 24" o.c. & (2)-LAYERS OF 5/8" TYPE 'X' GYPSUM BOARD w/ JOINTS TAPED & SEALED

45 MIN. FIRE SEPARATION (F.S.)
STANDARD FRAMED CEILING W/ (1)-LAYER OF 5/8" TYPE 'X' GYPSUM BOARD
ON THE UNDERSIDE OF THE CEILING ABOVE THE LABEL

A RESILIENT CHANNEL @ 16" o.c. THIS IS <u>NOT</u> AN O.B.C. REQUIREMENT

BUT IS THE OWNERS REQUEST FOR SOUND ATTENUATION.

1) IF A CEILING IS NOT LABELED ASSUME IT IS A STANDARD WALL ASSEMBLY WITH 1/2" GYPSUM BOARD SHEATHING AND HAVING A F.R.R. OF 0 HR. OR IF LABELED AS 'UNFINISHED' NO CEILING MEMBRANE APPLIED.

1) INTERIOR SOLID CORE WOOD DOOR W/ 0 MINUTE FIRE PROTECTION

) INTERIOR DOOR HAVING A MINIMUM 20 MINUTE FIRE PROTECTION RATING (F.P.R.) c/w SELF CLOSING DEVICE AND A POSITIVE LATCHING DEVICE, DOOR AND FRAME TO BE SOLID CORE WOOD OR HOLLOW IF A WOOD DOOR, IT MUST BE A 1 3/4" THICK SOLID CORE SLAB ON A 1 1/2" THICK FRAME WITH A 1/4" CLEARANCE BELOW THE DOOR AND 1/8" CLEARANCE ON EITHER SIDE AND ABOVE THE DOOR