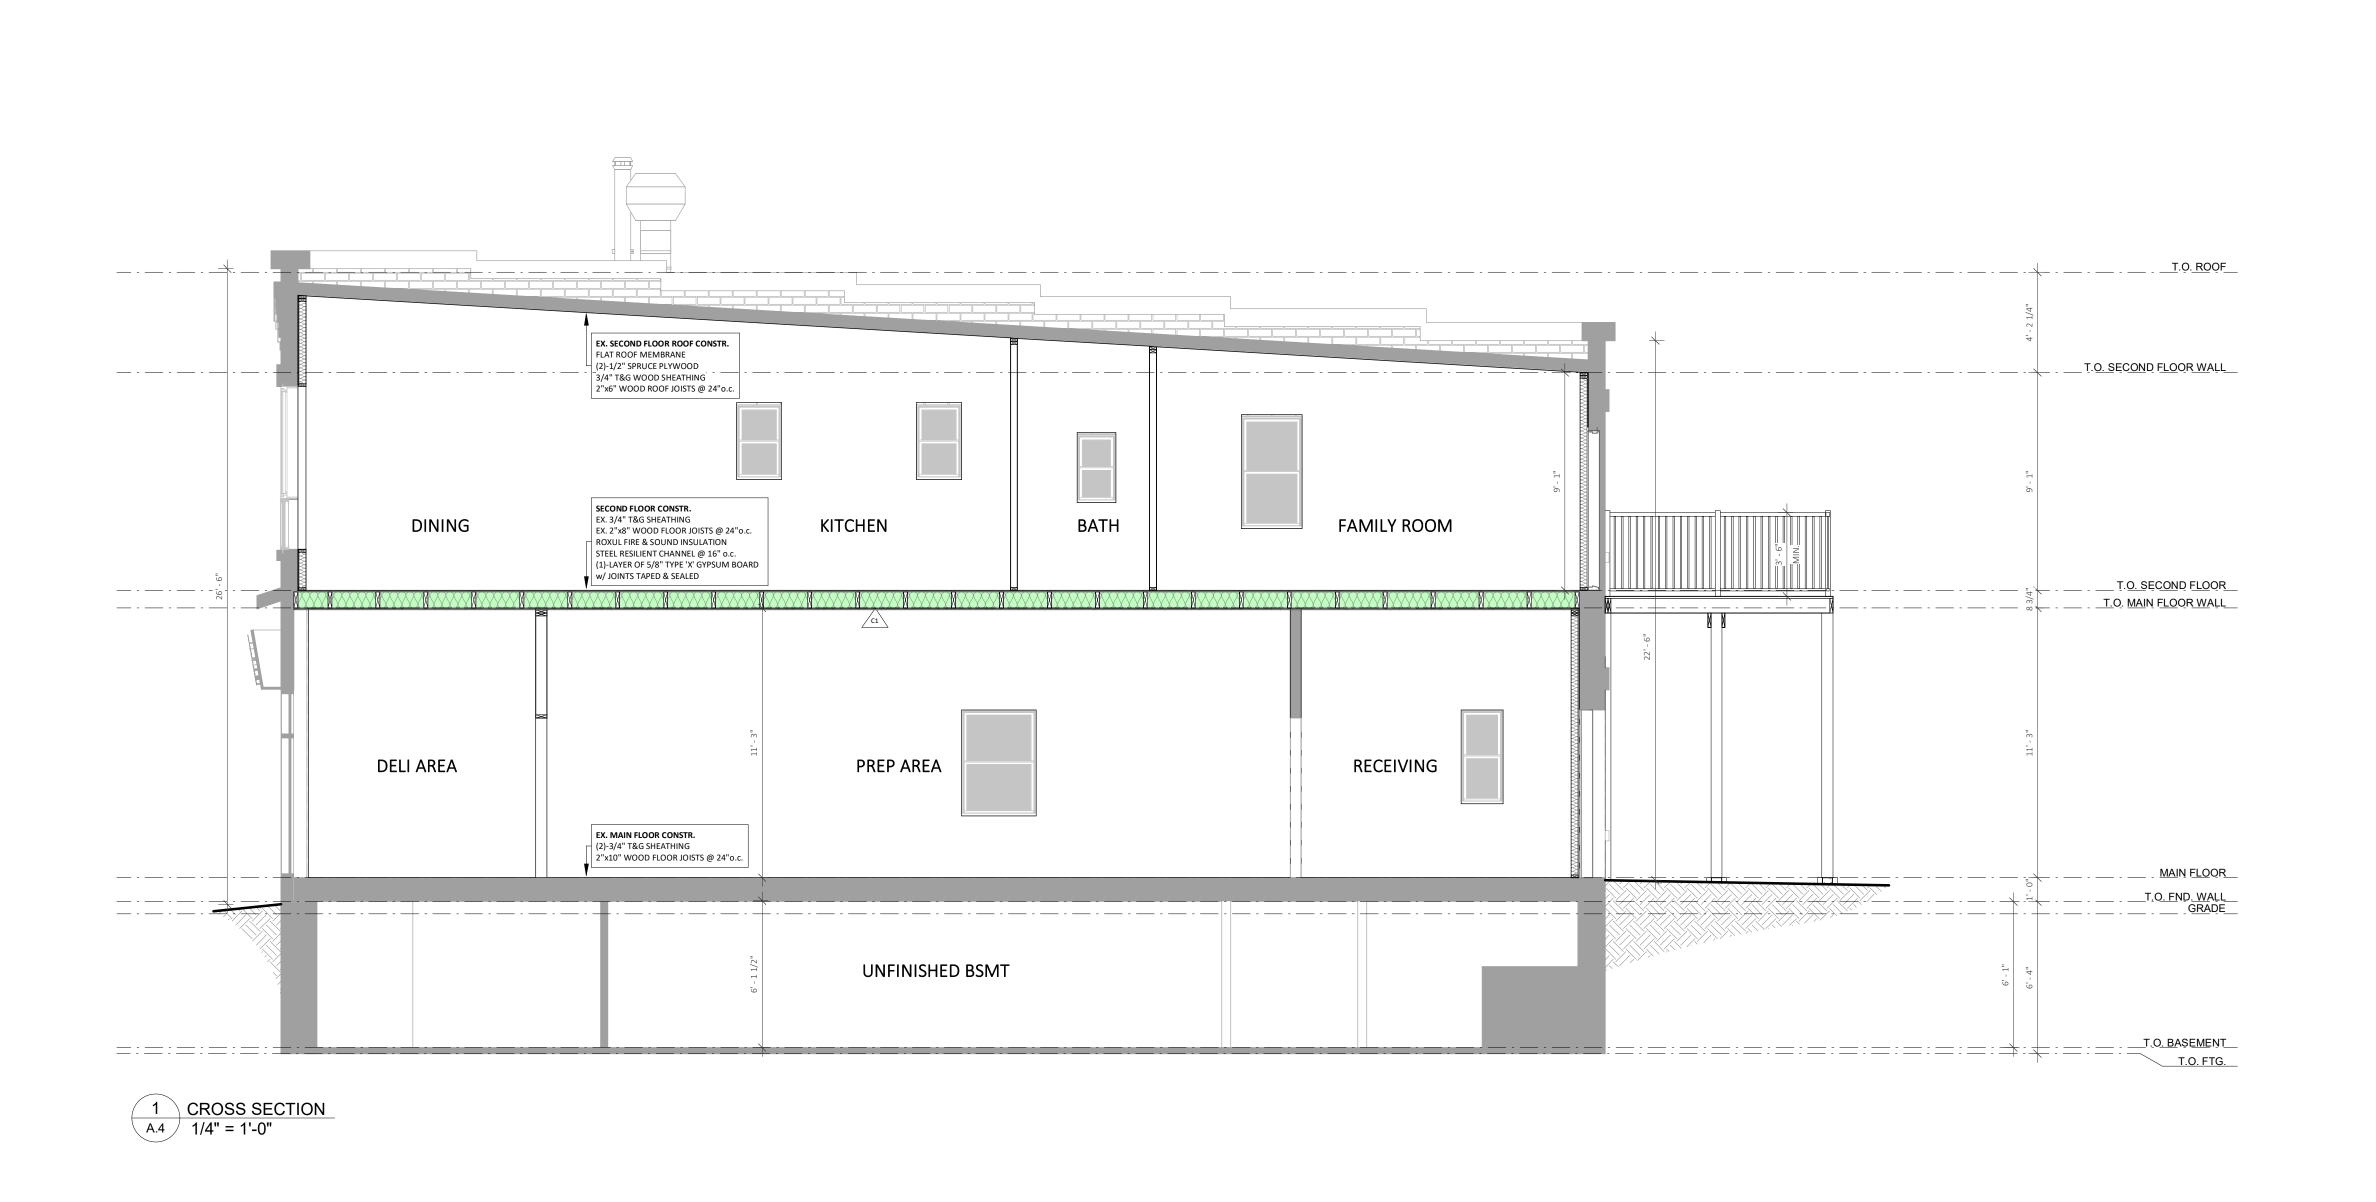

## PROJECT INFORMATION

| ITEM | DESCRIPTION                                 |                  |                            |               |                 |  |  |  |
|------|---------------------------------------------|------------------|----------------------------|---------------|-----------------|--|--|--|
| 1.   | Building Area & Gross Area                  |                  |                            |               |                 |  |  |  |
|      | Area                                        | Deli/Business    | Apartment                  | Shared        | Total           |  |  |  |
|      | Main Floor                                  | = 1,244 sq. ft.  | = 0 sq. ft.                | = 103 sq. ft. | = 1,347 sq. ft. |  |  |  |
|      | Second Floor                                | = 227 sq. ft.    | = 1,050 sq. ft.            | = 108 sq. ft. | = 1,385sq. ft.  |  |  |  |
|      |                                             | = 1,471 sq. ft.  | = 1,050 sq. ft.            | = 211 sq. ft. | = 2,732sq. ft.  |  |  |  |
|      | Attached Garage, Covered Porches, Balconies |                  |                            |               |                 |  |  |  |
|      | Front Entra<br>Rear Patio                   | nce              | = 38 sq. ft<br>= 172 sq. f |               |                 |  |  |  |
| 2.   | Storeys                                     | = 2 storey       | ,                          |               |                 |  |  |  |
| 3.   | Specified Snow Load                         | = 1.115kF        | = 1.115kPa                 |               |                 |  |  |  |
| 4.   | Climatic Zone                               | (<5000 Degree Da | ys)                        |               |                 |  |  |  |

ATTENUATION AND IS <u>NOT AN</u> O.B.C. REQUIREMENT.

(F.R.R. DETERMINED BY O.B.C. SB-2 COMPONENT ADDITIVE METHOD FOR CEILINGS) - THIS REFERS TO C2 ONLY METHOD FOR CEILINGS) - THIS REFERS TO C2 ONLY O.B.C. SB-2 F9d = 60 MIN. FIRE SEPARATION (F.S.) & 54 S.T.C. RATING
ROXUL FIRE & SOUND INSULATION BETWEEN EX. WOOD JOISTS @ 24" o.c. w/ 2 EXTERIOR INSULATED DOOR c/w WEATHERSTRIPPING & DEADBOLT 3/4" SUBFLOOR, STEEL RESILIENT CHANNEL @ 24" o.c. & (2)-LAYERS OF 5/8" TYPE 'X' GYPSUM BOARD w/ JOINTS TAPED & SEALED

45 MIN. FIRE SEPARATION (F.S.)
STANDARD FRAMED CEILING W/ (1)-LAYER OF 5/8" TYPE 'X' GYPSUM BOARD
ON THE UNDERSIDE OF THE CEILING ABOVE THE LABEL

A RESILIENT CHANNEL @ 16" o.c. THIS IS <u>NOT</u> AN O.B.C. REQUIREMENT