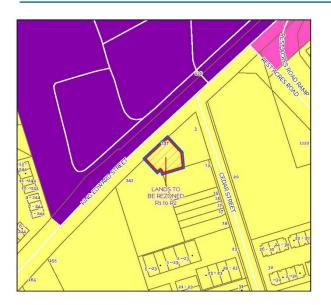

## **Property Location and Existing Conditions**

- Subject lands are located on the south side of King Edward Street
- Within the geographic township of Paris
- Frontage: 37.4 metres (122.7 feet)
- Area: 1,221.6 sq.m (0.3 acres)
- Subject lands contain an existing single detached dwelling