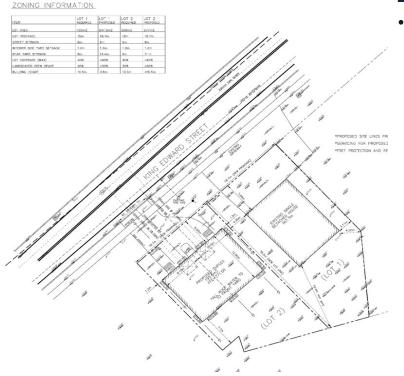

#### **Zoning By-Law Amendment**

Proposing to rezone the retained and severed lands from Residential Singles (R1) to Residential Singles and Semis (R2) in order to facilitate the creation of one (1) new residential building lot, and to permit a semi-detached dwelling housing type.