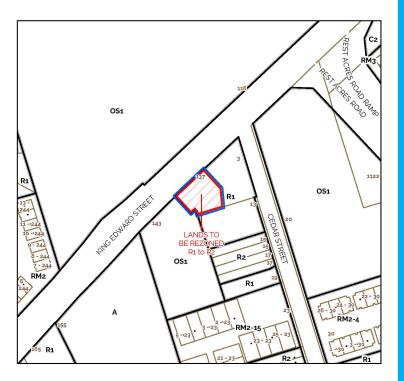

## **Property Location and Existing Conditions**

- Subject lands are located on the south side of King Edward Street
- Within the geographic township of Paris
- Frontage: 37.4 metres (122.7 feet)
- Area: 1,221.6 sq.m (0.3 acres)
- Subject lands contain an existing single detached dwelling

#### **Zoning By-Law Amendment**

Proposing to rezone the retained and severed lands from Residential Singles (R1) to Residential Singles and Semis (R2) in order to facilitate the creation of one (1) new residential building lot, and to permit a semi-detached dwelling housing type.

### Official Plan (2012) Zoning By-Law (2016)

**Current Designation:** Urban Residential

Current Zoning: Residential Singles (R1) Proposed Zoning: Residential Singles and Semis (R2)