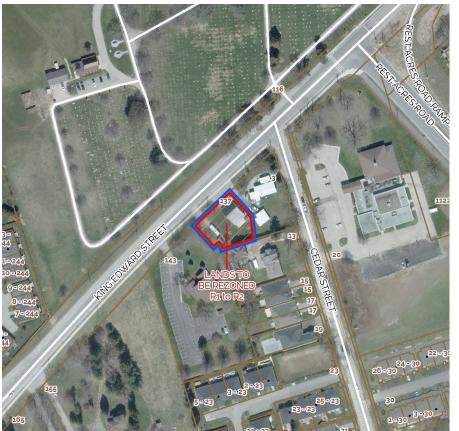

## **Property Location and Existing Conditions**

- Subject lands are located on the south side of King Edward Street
- Within the geographic township of Paris
- Frontage: 37.4 metres (122.7 feet)
- Area: 1,221.6 sq.m (0.3 acres)
- Subject lands contain an existing single detached dwelling