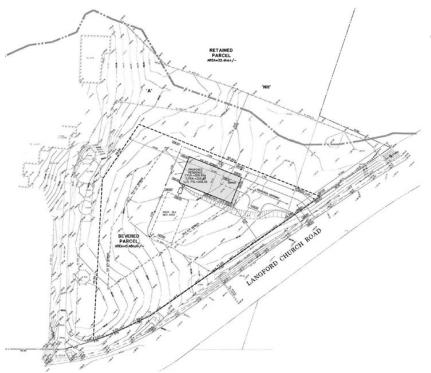

## Property Location and Existing Conditions

- Subject lands are located on the north side of Langford Church Road
- Within the geographic township of Brantford
- Frontage: approx. 272.9 metres (895.3 feet)
- **Area:** 21.1 ha (52.1 acres)
- Subject lands contain an existing single detached dwelling, a decommissioned livestock barn, and three (3) horse paddocks.

#### **Zoning By-Law Amendment**

- Proposing to rezone severed lands from Agriculture (A) to Rural Residential (RR)
- Rezoning to facilitate the creation of one new residential building lot
- Proposing to rezone a portion of the subject lands from Agriculture (A) to Natural Heritage (NH) with site specific provision 14 (NH-14)
- Rezoning to limit development within the vegetation protection zone.