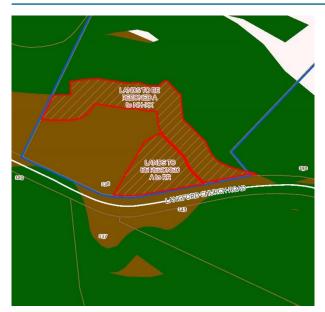

#### **Zoning By-Law Amendment**

- Proposing to rezone severed lands from Agriculture (A) to Rural Residential (RR)
- Rezoning to facilitate the creation of one new residential building lot
- Proposing to rezone a portion of the subject lands from Agriculture (A) to Natural Heritage (NH) with site specific provision 14 (NH-14)
- Rezoning to limit development within the vegetation protection zone.

#### **Proposed Zoning:**

Rural Residential (RR) and Natural Heritage with site specific 14 (NH-14)