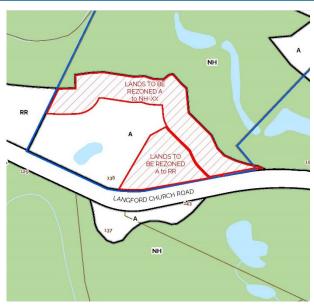

#### **Zoning By-Law Amendment**

- Proposing to rezone severed lands from Agriculture (A) to Rural Residential (RR)
- Rezoning to facilitate the creation of one new residential building lot
- Proposing to rezone a portion of the subject lands from Agriculture (A) to Natural Heritage (NH) with site specific provision 14 (NH-14)
- Rezoning to limit development within the vegetation protection zone.

#### **Current Zoning:**

Agriculture (A) and Natural Heritage (NH)

#### **Proposed Zoning:**

Rural Residential (RR) and Natural Heritage with site specific 14 (NH-14)