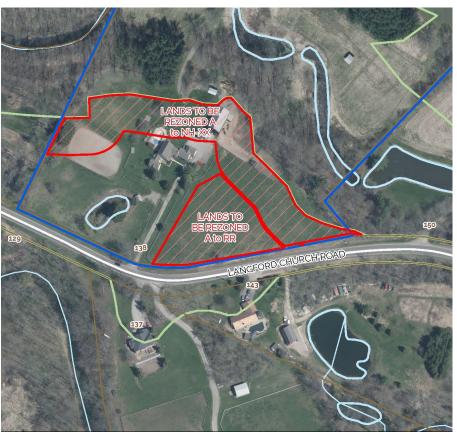

## Property Location and Existing Conditions

- Subject lands are located on the north side of Langford Church Road
- Within the geographic township of Brantford
- Frontage: approx. 272.9 metres (895.3 feet)
- **Area:** 21.1 ha (52.1 acres)
- Subject lands contain an existing single detached dwelling, a decommissioned livestock barn, and three (3) horse paddocks.

#### **Zoning By-Law Amendment**

- Proposing to rezone severed lands from Agriculture (A) to Rural Residential (RR)
- Rezoning to facilitate the creation of one new residential building lot
- Proposing to rezone a portion of the subject lands from Agriculture (A) to Natural Heritage (NH) with site specific provision 14 (NH-14)
- Rezoning to limit development within the vegetation protection zone.

#### **Proposed Zoning:**

Rural Residential (RR) and Natural Heritage with site specific 14 (NH-14)