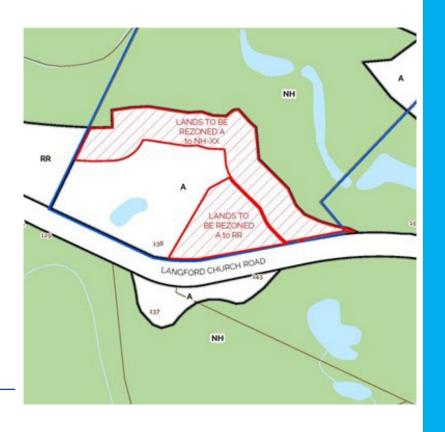

#### **Zoning By-Law Amendment**

- Proposing to rezone severed lands from Agriculture (A) to Rural Residential (RR)
- Rezoning to facilitate the creation of one new residential building lot
- Proposing to rezone a portion of the subject lands from Agriculture (A) to Natural Heritage (NH) with site specific provision 14 (NH-14)
- Rezoning to limit development within the vegetation protection zone.

#### **Current Designation:**

Rural Residential, Agriculture and Natural Heritage

#### **Current Zoning:**

Agriculture (A) and Natural Heritage (NH)

#### **Proposed Zoning:**

Rural Residential (RR) and Natural Heritage with site specific 14 (NH-14)