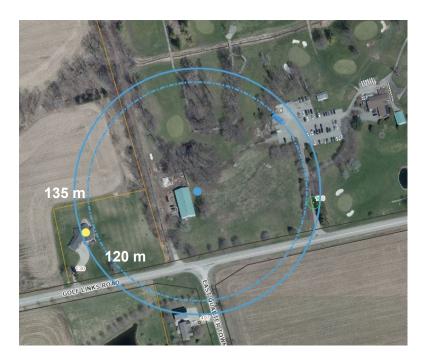

#### **Preliminary Notes:**

- Public Information Session Dec 5, 2022
- Proposed tower is located <135m from surrounding Residential land uses
- Proposed tower is located outside of the Natural Heritage / GRCA Regulated Area & no Trees or Vegetation are proposed to be removed.

# Proposal

Telecommunications Tower Application: Proposing to establish a 45-metre tall, steel, self supported, lightening protected telecommunication structure, situated within a 15m x 15m compound area surrounded by a 1.8m high chain link security fence.