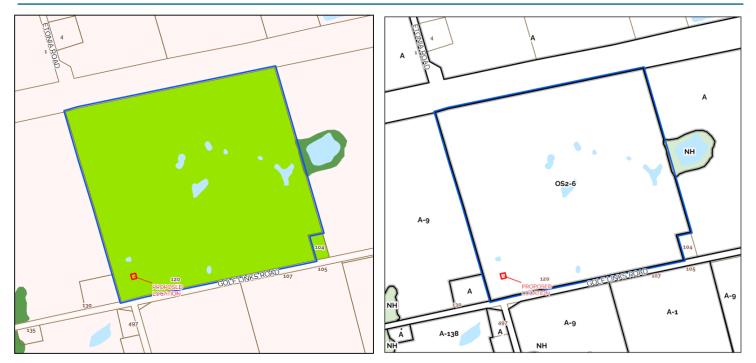

## Official Plan (2012) Zoning By-Law (2016)

### Land Use Designation:

Parks and Recreation

### **Current Zoning:**

Special Exception, Open Space Recreational (OS2-6)