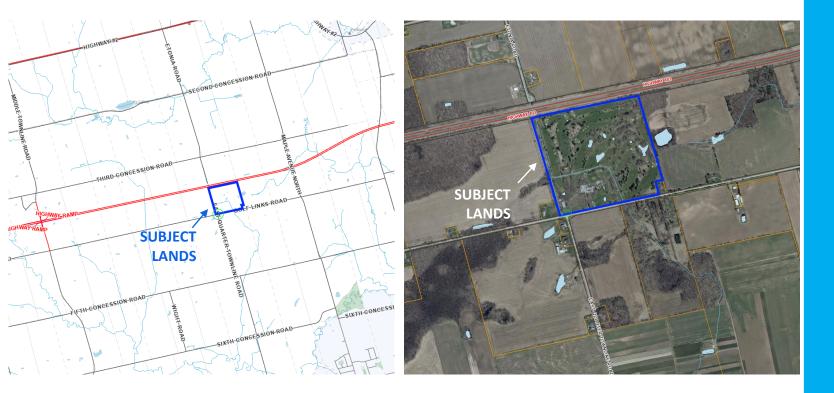

# **Property Location**

| <b>Application No:</b>   | CT2-22-LG (L. Graham)                              |
|--------------------------|----------------------------------------------------|
| <b>Report No:</b>        | RPT-0342-22                                        |
| Application Type:        | Telecommunication Tower                            |
| Location:                | 120 Golf Links Rd, Brantford                       |
| Agent/ Applicant:        | Shared Tower Inc c/o LandSquared                   |
| Owner:                   | Burford Golf Club Ltd                              |
| Staff<br>Recommendation: | ITEM BE RECEIVED<br>FOR INFORMATION PURPOSES ONLY. |