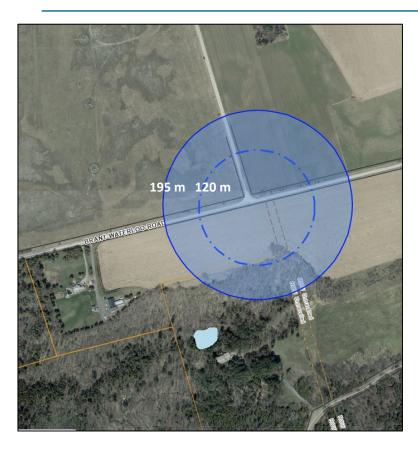

#### <u>Telecommunications</u> <u>Tower Application:</u>

Proposing to establish a 65-metre tall, steel, self supported, lightening protected telecommunication structure, situated within a 15m x 15m compound area surrounded by a 1.8m high chain link security fence.

#### **Preliminary Notes:**

- Public Information Session Dec 5, 2022
- Proposed tower is located >195m from surrounding Residential land uses
- Proposed tower is located outside of the Natural Heritage / GRCA Regulated Area & no Trees or Vegetation are proposed to be removed.