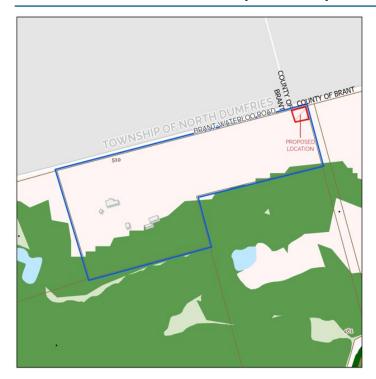

# **Property Location**

<u>Total</u>

Frontage: 527.2 m

**Depth:** 112 m

**Area:** 86.8 hectares (214.5 acres)

### Zoning By-Law (2016)

**Land Use Designation:**Agriculture and Natural Heritage

Current Zoning:
Agriculture (A) and Natural Heritage
(NH)