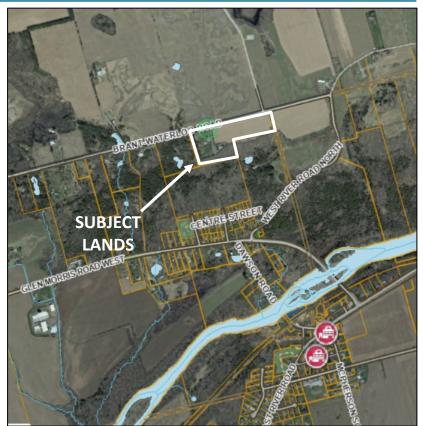

**Application No:** CT1-22-AA (A. Almaflahi)

**Report No:** | RPT-0341-22

Recommendation:

**Application Type:** Telecommunication Tower

**Location:** 510 Brant-Waterloo Road

**Agent/ Applicant:** | Shared Tower Inc c/o LandSquared

No.:

Subject 510 Brant-Waterloo Road

Lands:

Agent / Shared Tower Inc c/o

Applicant: LandSquared

Owner: Paul and Gwen Van

Dongen

Item Be Received For Information Purposes Only.