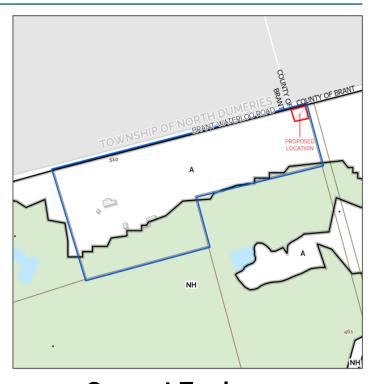

# **Property Location**

<u>Total</u>

Frontage: 527.2 m

**Depth:** 112 m

**Area:** 86.8 hectares (214.5 acres)

### Zoning By-Law (2016)

**Land Use Designation:**Agriculture and Natural Heritage

Current Zoning:
Agriculture (A) and Natural Heritage
(NH)