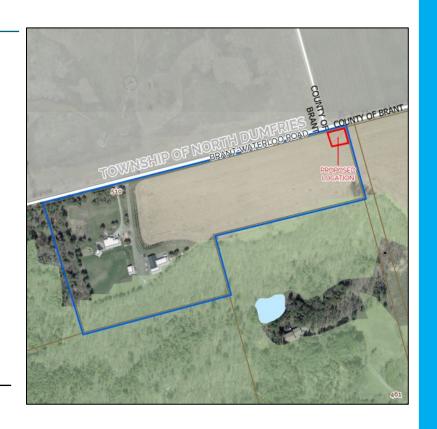

# **Property Location**

<u>Total</u>

Frontage: 527.2 m

**Depth:** 112 m

**Area:** 86.8 hectares (214.5 acres)

No.:

Subject 510 Brant-Waterloo Road

Lands:

Agent / Shared Tower Inc c/o

Applicant: LandSquared

Owner: Paul and Gwen Van

Dongen

Item Be Received For Information Purposes Only.