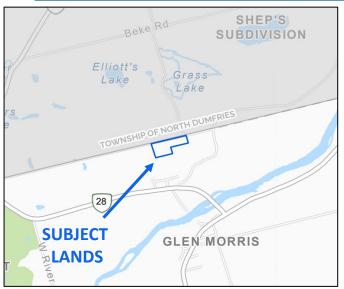

**Application No:** CT1-22-AA (A. Almaflahi)

**Report No:** | RPT-0341-22

Recommendation:

**Application Type:** Telecommunication Tower

**Location:** 510 Brant-Waterloo Road

**Agent/ Applicant:** | Shared Tower Inc c/o LandSquared

No.:

Subject 510 Brant-Waterloo Road

Lands:

Agent / Shared Tower Inc c/o

Applicant: LandSquared

Owner: Paul and Gwen Van

Dongen

Item Be Received For Information Purposes Only.