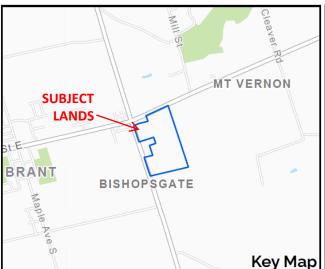

## **Property Location**

Frontage: 569 metres (1,866 feet)
Depth: 381 metres (1,250 feet)
Area: 51.2 hectares (127 acres)

#### **Surrounding Uses:**

- Roswell Concrete & Triggers and Bows
- Agricultural / Settlement Area of Burford