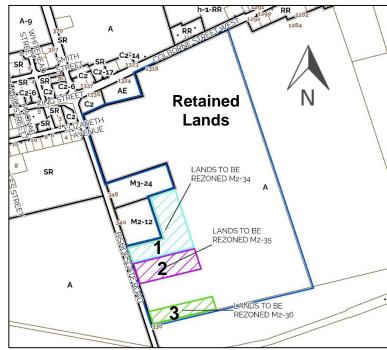

## **Proposal Mapping**

#### **Zoning By-Law Amendment:**

Parcel 1 - 'Agriculture' (A) to 'Light Industrial-Special Exception' (M2-34) to permit a maximum coverage for Open Storage of Bulk Product of 41% where a maximum 35% is permitted within the M2 Zone;

Parcel 2 - 'Agriculture' (A) to 'Light Industrial-Special Exception' (M2-35) to permit an Outdoor Retail Display Area in addition to the uses permitted in the M2 Zone and to permit a maximum coverage for Open Storage of Bulk Product of 51% where a maximum 35% is permitted within the M2 Zone;

Parcel 3 - 'Agriculture' (A) to 'Light Industrial-Special Exception' (M2-36) to permit a Truck Terminal in addition to the uses permitted in the M2 Zone; and

Retained Parcel - remain as 'Agriculture' (A).

<sup>\*</sup>Lot Creation via Future Consent Application(s)

<sup>\*</sup>Detailed Site Design via Site Plan Control Application Process.