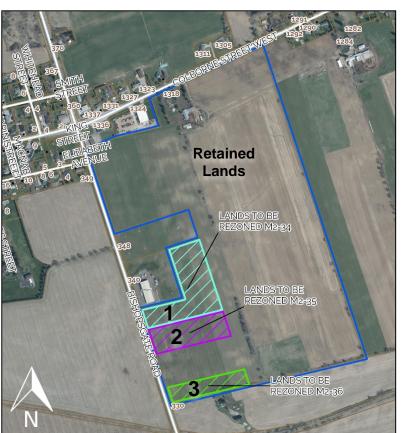

#### **Zoning By-Law Amendment:**

Parcel 1 - 'Agriculture' (A) to 'Light Industrial-Special Exception' (M2-34) to permit a maximum coverage for Open Storage of Bulk Product of 41% where a maximum 35% is permitted within the M2 Zone;

Parcel 2 - 'Agriculture' (A) to 'Light Industrial-Special Exception' (M2-35) to permit an Outdoor Retail Display Area in addition to the uses permitted in the M2 Zone and to permit a maximum coverage for Open Storage of Bulk Product of 51% where a maximum 35% is permitted within the M2 Zone;

Parcel 3 - 'Agriculture' (A) to 'Light Industrial-Special Exception' (M2-36) to permit a Truck Terminal in addition to the uses permitted in the M2 Zone; and

Retained Parcel - remain as 'Agriculture' (A).