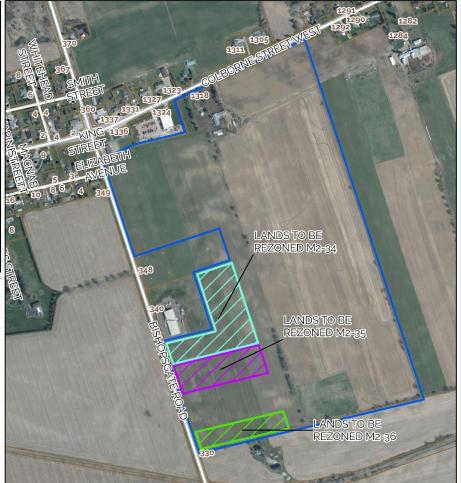

#### **Zoning By-Law Amendment:**

Parcel 1 - 'Agriculture' (A) to 'Light Industrial-Special Exception' (M2-34) to permit a maximum coverage for Open Storage of Bulk Product of 41% where a maximum 35% is permitted within the M2 Zone;

Parcel 2 - 'Agriculture' (A) to 'Light Industrial-Special Exception' (M2-35) to permit an Outdoor Retail Display Area in addition to the uses permitted in the M2 Zone and to permit a maximum coverage for Open Storage of Bulk Product of 51% where a maximum 35% is permitted within the M2 Zone;

Parcel 3 - 'Agriculture' (A) to 'Light Industrial-Special Exception' (M2-36) to permit a Truck Terminal in addition to the uses permitted in the M2 Zone; and

Retained Parcel - remain as 'Agriculture' (A).