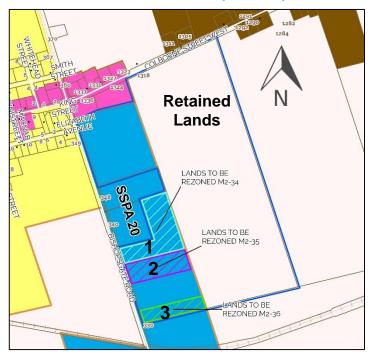

#### **Zoning By-Law Amendment:**

Parcel 1 - 'Agriculture' (A) to 'Light Industrial-Special Exception' (M2-34) to permit a maximum coverage for Open Storage of Bulk Product of 41% where a maximum 35% is permitted within the M2 Zone;

Parcel 2 - 'Agriculture' (A) to 'Light Industrial-Special Exception' (M2-35) to permit an Outdoor Retail Display Area in addition to the uses permitted in the M2 Zone and to permit a maximum coverage for Open Storage of Bulk Product of 51% where a maximum 35% is permitted within the M2 Zone;

Parcel 3 - 'Agriculture' (A) to 'Light Industrial-Special Exception' (M2-36) to permit a Truck Terminal in addition to the uses permitted in the M2 Zone; and

Retained Parcel - remain as 'Agriculture' (A).

## Official Plan (2012)

**Current Land use Designation: Employment Lands / Agricultural** 