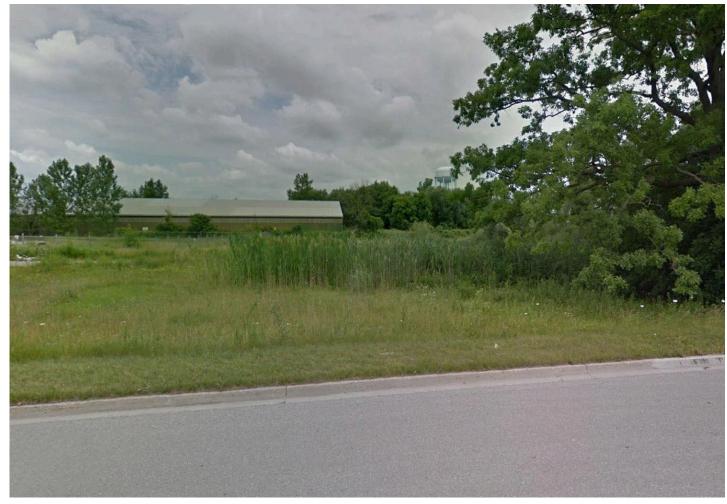

## **ON1545**— **17 Ewart Avenue, Brant ON**

**Before** After

View from Shaver Street looking North towards proposed Signum tower.

Proposed self-support tower shown at approximately 60.0 metres in height. The photo simulation is based on information provided by Signum prior to construction. The photograph location is approximately 296 metres from tower location.

PHOTOGRAPHIC SIMULATION (A)
BEFORE AND AFTER