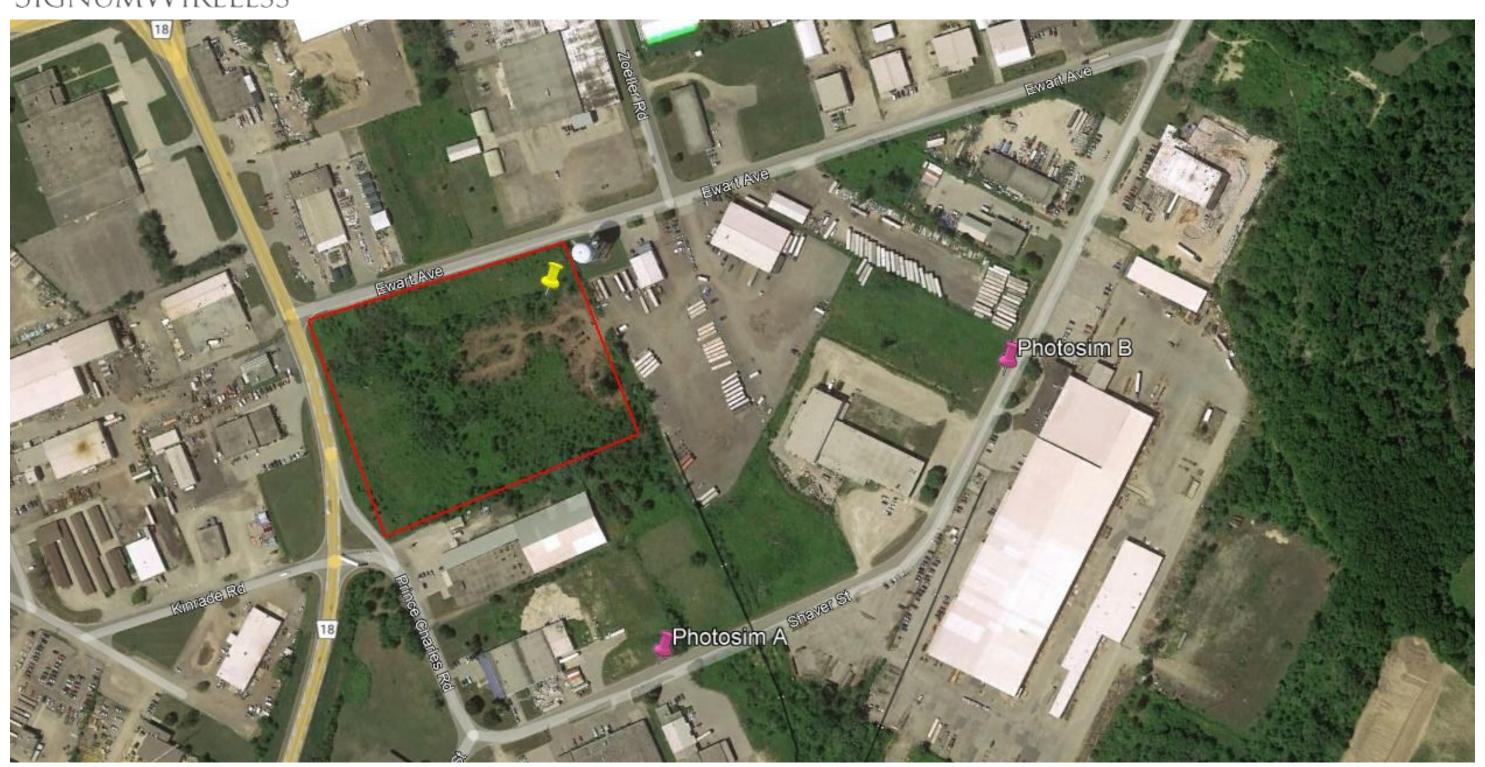

## **ON1545**— **17 Ewart Avenue, Brant ON**

**Before** After

View from Shaver Street looking North towards proposed Signum tower.

Proposed self-support tower shown at approximately 60.0 metres in height. The photo simulation is based on information provided by Signum prior to construction. The photograph location is approximately 296 metres from tower location.

## **ON1545**— **17 Ewart Avenue, Brant ON**

**Before** After

View from Shaver Street looking Northwest towards proposed Signum tower.

Proposed self-support tower shown at approximately 60.0 metres in height. The photo simulation is based on information provided by Signum prior to construction. The photograph location is approximately 360 metres from tower location.