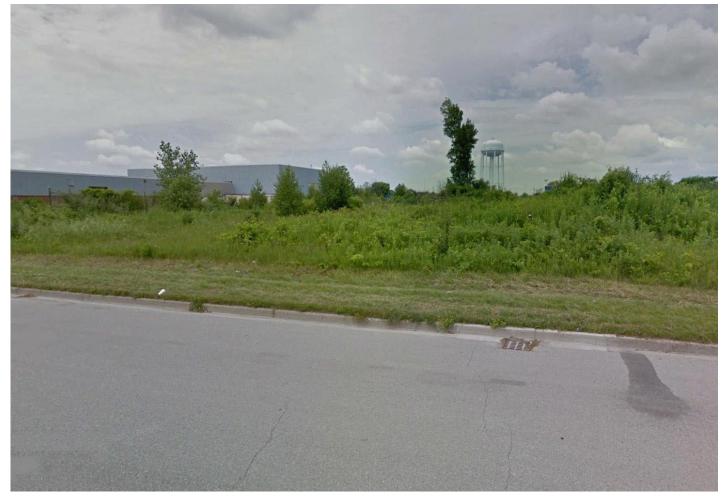

## **ON1545**— **17 Ewart Avenue, Brant ON**

**Before** After

View from Shaver Street looking Northwest towards proposed Signum tower.

Proposed self-support tower shown at approximately 60.0 metres in height. The photo simulation is based on information provided by Signum prior to construction. The photograph location is approximately 360 metres from tower location.

## PHOTOGRAPHIC SIMULATION (B) BEFORE AND AFTER