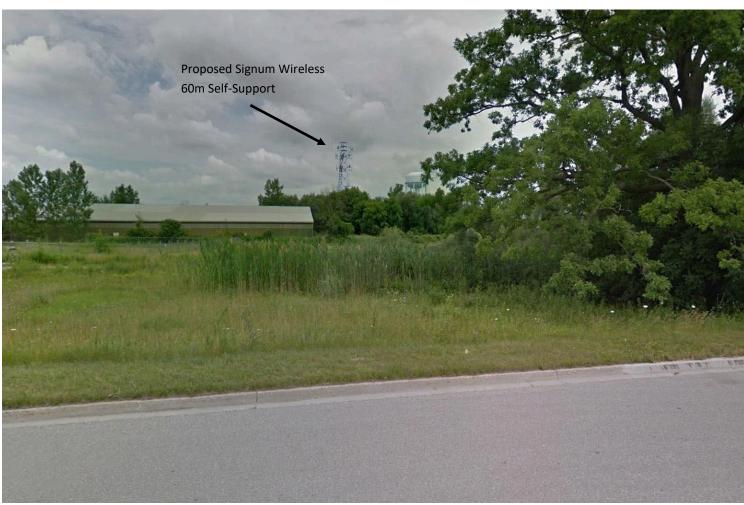

## **ON1545**— **17 Ewart Avenue, Brant ON**

**Before** After

View from Shaver Street looking North towards proposed Signum tower.

Proposed self-support tower shown at approximately 60.0 metres in height. The photo simulation is based on information provided by Signum prior to construction. The photograph location is approximately 296 metres from tower location.

PHOTOGRAPHIC SIMULATION (A)
BEFORE AND AFTER