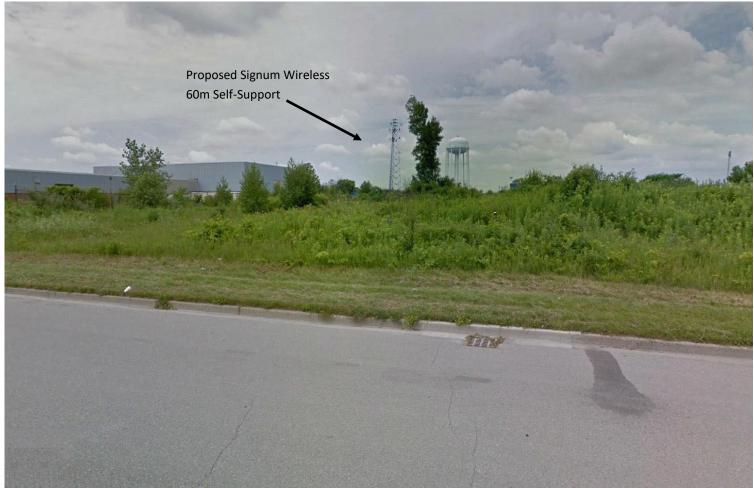

## **ON1545**— **17 Ewart Avenue, Brant ON**

**Before** After

View from Shaver Street looking Northwest towards proposed Signum tower.

Proposed self-support tower shown at approximately 60.0 metres in height. The photo simulation is based on information provided by Signum prior to construction. The photograph location is approximately 360 metres from tower location.

## PHOTOGRAPHIC SIMULATION (B) BEFORE AND AFTER