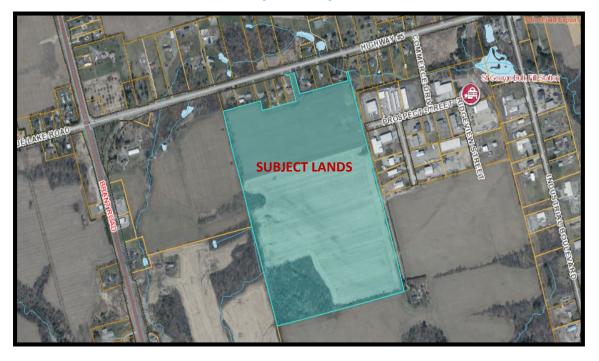

# **Property Location**

Frontage: 20 metres

approx.

**Depth:** Irregular 79m

approx.

Area: 36 hectares (89

acres)