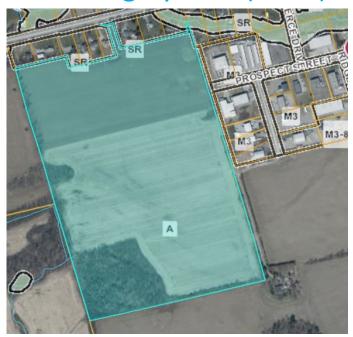

## Zoning By-Law (2016)

**Current Zoning:** 

Agricultural (A)
Proposed- M2 + special exception for parking