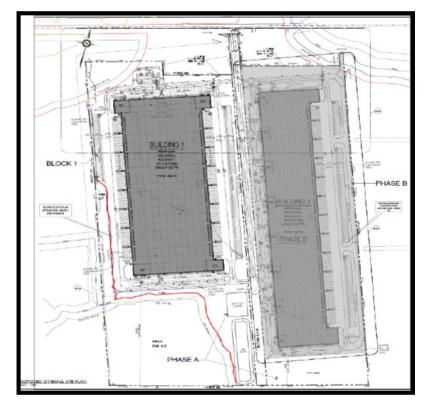

Planning Consultants

**CSG Properties Limited Partnership** 

282a Highway 5, St. George



Application No: | ZBA1-22-KD (K.DeLeye)

Report No: RPT-22-26

**Application Type:** | Zoning By-law Amendment

Location: 282a Highway 5, St George

**Agent:** James Webb

**Applicant:** CSG Properties Limited Partnership

ITEM BE RECEIVED

FOR INFORMATION PURPOSES ONLY.

# PLANNING & DEVELOPMENT COMMITTEE



# **Property Location**



Frontage: 20 metres

approx.

**Depth:** Irregular 79m

approx.

Area: 36 hectares (89

acres)



## Official Plan (2012)



**Current Land use Designation:** 

Employment
Site Specific Policy Area- SPPA22

## Zoning By-Law (2016)



**Current Zoning:** 

Agricultural (A)
Proposed- M2 + special exception for parking



## <u>Proposed Site Plan</u>

## **Proposal**







# **Next Steps**

#### **Application Circulation:**

- Comments to be received from Internal / External Agencies
- Further review and discussion between Applicant/ Agent and Staff
- Additional public information meeting to be hosted by the applicants- date to be confirmed.

### **Report:**

Preparation of Planning Staff Report and Formal Recommendation

### **Further Notice of Formal Public Hearing Circulation:**

- Notices will be circulated as required by the Planning Act (120 metres)
- Consideration/ Decision by Planning & Development Committee at a later date

## **Formal Public Hearing:**

- Recommendation Presented by Staff
- Planning & Development Committee Consideration / Decision

# **Questions?**

Application No: | ZBA1-22-KD (K.DeLeye)

Report No: | RPT-22-26

**Applicatio