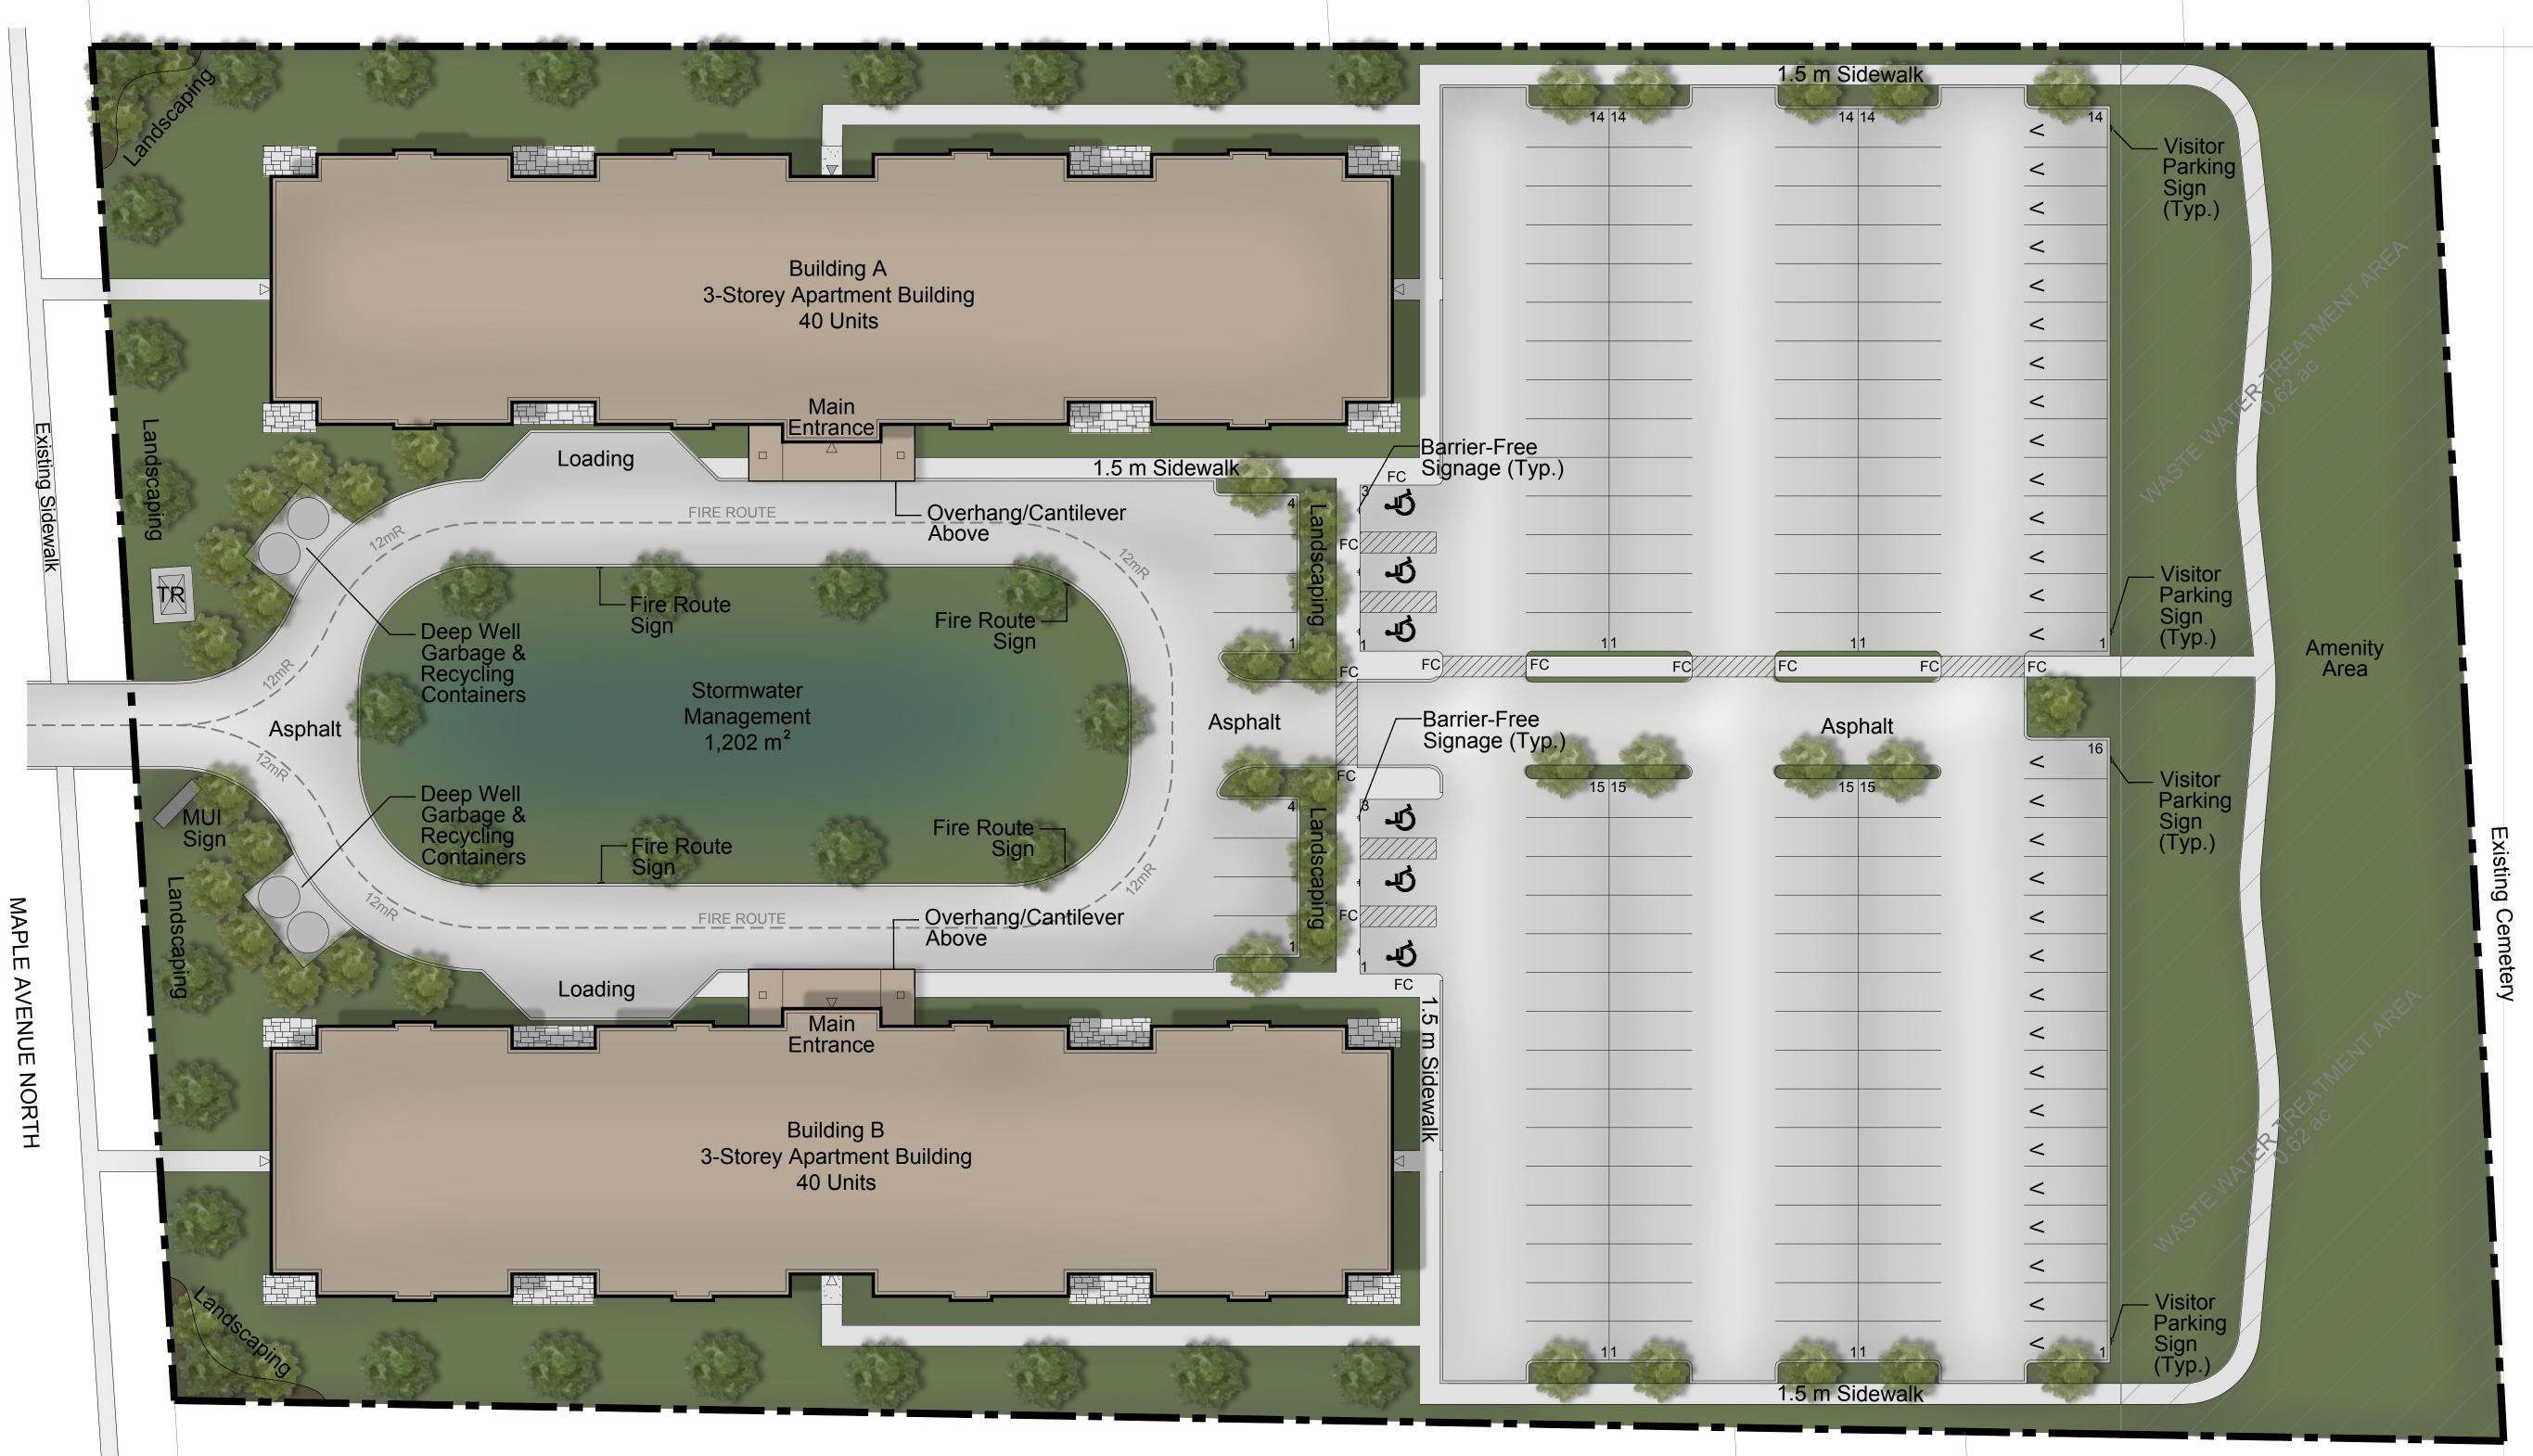

## **Legal Description**

LT 98-99 PL 727 BURFORD COUNTY OF BRANT

**Key Plan** 

| Apartment Dwelling |                                                                                                                   |                                                                                                                                           |                                  |
|--------------------|-------------------------------------------------------------------------------------------------------------------|-------------------------------------------------------------------------------------------------------------------------------------------|----------------------------------|
|                    |                                                                                                                   | Required                                                                                                                                  | Provided                         |
|                    | Total Units                                                                                                       |                                                                                                                                           | 80                               |
| Α                  | Lot Area                                                                                                          | 1,800 m²                                                                                                                                  | 16,739.1 m²<br>(1.674 ha)        |
| В                  | Lot Frontage                                                                                                      | 30 m                                                                                                                                      | 98 m                             |
| С                  | Street Setback (min.)                                                                                             | 7.5 m                                                                                                                                     | 7.5 m                            |
| D                  | Interior Side Yard (min.)                                                                                         | 7.5 m                                                                                                                                     | 7.5 m                            |
| E                  | Rear Yard (min.)                                                                                                  | 7.5 m                                                                                                                                     | 75.2 m                           |
| F                  | Lot Coverage (max.)                                                                                               | 40%                                                                                                                                       | 18.2%                            |
| G                  | Landscaped Open Space (min.)                                                                                      | 30%                                                                                                                                       | 46.5%                            |
| Н                  | Height (max.)                                                                                                     | 20.0 m                                                                                                                                    | 12.0 m<br>(3 Storeys)            |
| I                  | Separation between buildings on lot (min.)                                                                        | 3.0 m                                                                                                                                     | 40.8 m                           |
| J                  | Parking - Residents                                                                                               | 1 space per bachelor unit 1.25 spaces per one-bedroom unit 1.40 spaces per two-bedroom unit 1.75 spaces per three-bedroom unit 124 Spaces | 124 Spaces                       |
| K                  | Parking - Visitors                                                                                                | 0.35 spaces/unit<br><b>30 Spaces</b>                                                                                                      | 30 Spaces                        |
| L                  | Parking - Accessible                                                                                              | 3% + 1<br><b>6 Spaces</b>                                                                                                                 | 6 Spaces<br>(3 Type A & 3 Type B |
| М                  | Parking Space Dimensions                                                                                          | 2.8 m x 5.5 m                                                                                                                             | 2.8 m x 6.0 m                    |
| N                  | Gross Floor Area                                                                                                  | N/A                                                                                                                                       | 9,166.9 m²                       |
| andsc              | g Coverage 3,054.6 m <sup>2</sup> 18.2 caped Area 7,779.2 m <sup>2</sup> 46.5 lt Area 5,905.3 m <sup>2</sup> 35.3 | 5%<br>8%                                                                                                                                  |                                  |

1. ALL DIMENSIONS ARE IN METRES UNLESS OTHERWISE SHOWN.

2. DRIVEWAYS AND AISLES TO BE DEFINED BY 0.20M RAISED CONCRETE CURBING OR SIDEWALKS AS 3. PRIVATE GARBAGE COLLECTION PICK-UP

4. V - DENOTES VISITOR PARKING
5. SNOW STORAGE WILL BE REMOVED FROM THE SITE AS REQUIRED

6. APARTMENT BUILDINGS ARE SPRINKLERED

7. SIZE OF WASTERWATER TREATMENT AREA TO BE CONFIRMED 8. SURROUNDING PARCEL LOCATIONS ARE APPROXIMATE

16,739.1 m<sup>2</sup>

Issued / Revision Revision No. Date PLANNING 200-540 BINGEMANS CENTRE DR. KITCHENER, ON, N2B 3X9 | P: 519.576.3650 F: 519.576.0121 | WWW.MHBCPLAN.COM