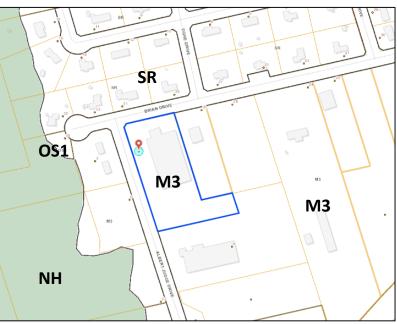

# Zoning By-Law (2016)

**Current Land use Designation:** Employment Lands **Current Zoning:** Heavy Industrial (M3)