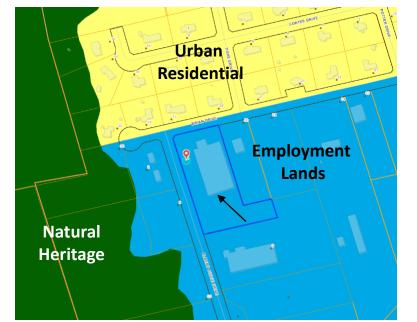

k)                           |
|--------------------------|----------------------------------------------------|
| <b>Report No:</b>        | RPT-21-331                                         |
| Application Type:        | Telecommunication Tower                            |
| Location:                | 1 Albert Judge Dr., Burford                        |
| Agent/ Applicant:        | Shared Tower Inc c/o LandSquared                   |
| Owner:                   | Fowler Metal Holdings Ltd.                         |
| Staff<br>Recommendation: | ITEM BE RECEIVED<br>FOR INFORMATION PURPOSES ONLY. |

PLANNING & DEVELOPMENT COMMITTEE



# **Property Location**



Frontage:158 metres Depth: 90 metres (irregular) Area: 1.4 hectares (3.4 acres)



# Official Plan (2012)

# Zoning By-Law (2016)





**Current Land use Designation:** Employment Lands **Current Zoning:** Heavy Industrial (M3)



### Proposed Site Plan



# **Proposal**

Telecommunications Tower Application:

Proposing to establish a 50 metre tall, steel, self supported, lightening protected telecommunication structure, situated within a 9m x 16m compound area surrounded by a 1.8m chain link security fence.

#### **Supporting Documents**

- Site Selection Report
- Site Plan

#### Preliminary Notes:

- Public Information Session Dec 2, 2021
- Proposed tower is located >150m from surrounding Residential land uses
- Proposed tower is located outside of the Natural Heritage / GRCA Regulated Area & no Trees or Vegetation are proposed to be removed.



# **Next Steps**

### **Application Circulation:**

- Comments to be re