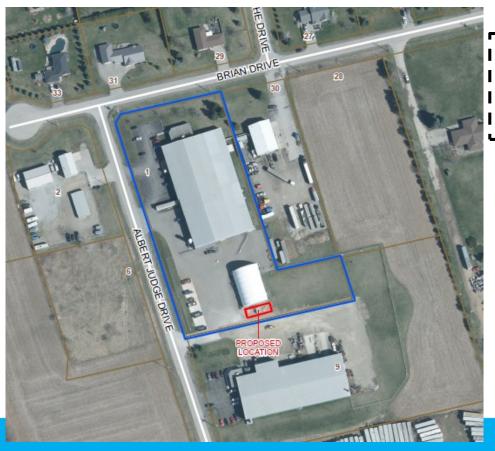

### Proposed Site Plan

# **Proposal**

Telecommunications Tower Application:

Proposing to establish a 50 metre tall, steel, self supported, lightening protected telecommunication structure, situated within a 9m x 16m compound area surrounded by a 1.8m chain link security fence.