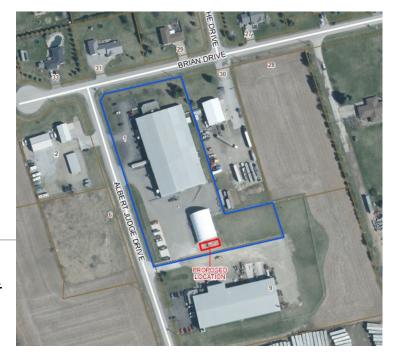

### Proposed Site Plan

# **Proposal**

Telecommunications Tower Application:

Proposing to establish a 50 metre tall, steel, self supported, lightening protected telecommunication structure, situated within a 9m x 16m compound area surrounded by a 1.8m chain link security fence.