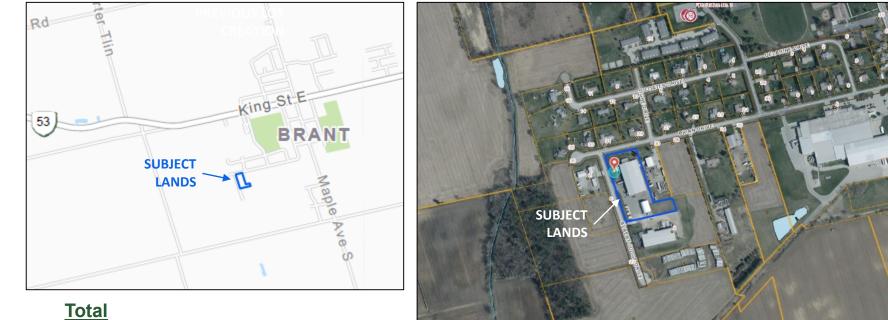

# **Property Location**

Frontage:158 metres Depth: 90 metres (irregular) Area: 1.4 hectares (3.4 acres)