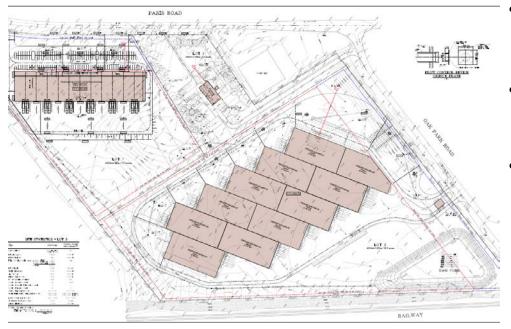

### **Revised Site Plan**

#### Lot #1

- units increased from 8 to 12
- Lot coverage and setbacks have been revised

#### • Lot #2

 Additional vehicular entrance onto Oak Park Road

#### Lot #3

- Freezer units has been modified to accommodate 50m setback
- Driveway entrance has been shifted to the south away from residential uses on Oak Park
- CN rail setback has been revised to 29.61m.
- Lot coverage and setbacks have been revised