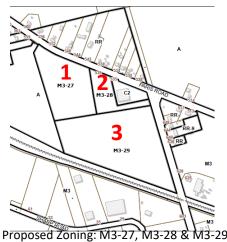

#### **County of Brant Zoning By-Law 61-16:**

- Prohibit Cannabis Production and Processing, Chemical Pharmaceutical Industry, Dry Cleaning Establishment and Propane Transfer Facility as permitted uses on the subject lands
- Lot #1 "Industrial Plaza" (M3-27)
  - To permit a multi-unit industrial plaza with a service supply shop as a permitted use
  - Proposing definition for service supply shop
- Lot #2 "Studio Workshop" (M3-28)
  - To permit a studio workshop as an additional permitted use
  - Proposing definition for studio workshop
  - Lot #3 "Warehouse" (M3-29)
    - Reduced street setback of 30 metres to a cold storage warehouse
- Future development will be subject to site plan control