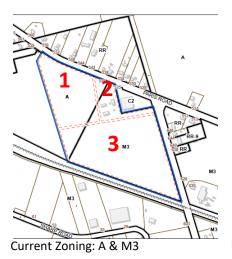

#### Lot #1

- units increased from 8 to 12
- Lot coverage and setbacks have been revised

#### • Lot #2

 Additional vehicular entrance onto Oak Park Road

#### Lot #3

- Freezer units has been modified to accommodate 50m setback
- Driveway entrance has been shifted to the south away from residential uses on Oak Park
- CN rail setback has been revised to 29.61m.
- Lot coverage and setbacks have been revised