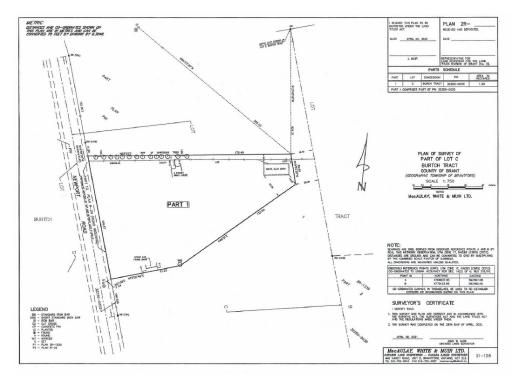

## Subject Lands

- The subject lands are located on the east side of Newport Road, and south of the Old Greenfield Road and Newport Road intersection
- Irregular in shape, have a frontage of approximately 1,486.8 m
- Approximate area of 79.3ha

#### **Proposal**

- The applicant is proposing to rezone a portion of the subject lands to prohibit a dwelling on the retained lands
- The applicant is also proposing to permit increased accessory structure area
- The applicant recently underwent a severance in July 2021
- The rezoning was a condition of the severance