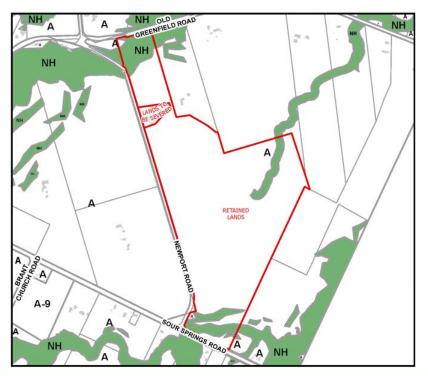

#### **County of Brant Official Plan (2012):**

- Designated Agriculture & Natural Heritage
- The surplus dwelling area is designated Agriculture, with the retained designated as Agriculture and Natural Heritage
- Agricultural designation contemplates for surplus dwellings subject to a number of criteria
- No new residential building lots are being created

#### **County of Brant Zoning By-Law 61-16:**

- Zoned Agriculture (A) and Natural Heritage (NH)
- Surplus dwelling area is zoned as Agriculture (A), with the retained lands currently zoned as Agriculture (A) and Natural Heritage (NH)
- No new residential building lots are to be created
- The applicant is proposing to rezone the retained lands to prohibit a dwelling
- The applicant is proposing to rezone the severed parcel to recognize oversized accessory structures