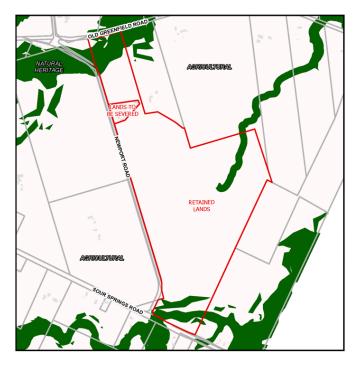

## Subject Lands

- The subject lands are located on the east side of Newport Road, and south of the Old Greenfield Road and Newport Road intersection
- Irregular in shape, have a frontage of approximately 1,486.8 m
- Approximate area of 79.3ha

#### **Proposal**

- The applicant is proposing to rezone a portion of the subject lands to prohibit a dwelling on the retained lands
- The applicant is also proposing to permit increased accessory structure area
- The applicant recently underwent a severance in July 2021
- The rezoning was a condition of the severance

#### **County of Brant Official Plan (2012):**

- Designated Agriculture & Natural Heritage
- The surplus dwelling area is designated Agriculture, with the retained designated as Agriculture and Natural Heritage
- Agricultural designation contemplates for surplus dwellings subject to a number of criteria
- No new residential building lots are being created