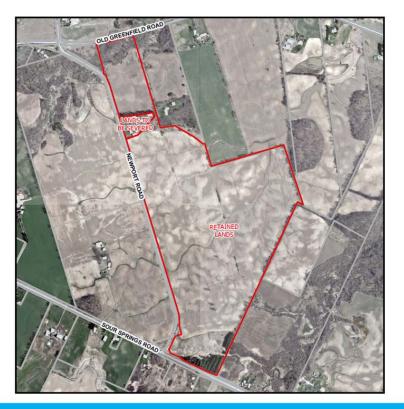

## Subject Lands

- The subject lands are located on the east side of Newport Road, and south of the Old Greenfield Road and Newport Road intersection
- Irregular in shape, have a frontage of approximately 1,486.8 m
- Approximate area of 79.3ha

#### **Proposal**

- The applicant is proposing to rezone a portion of the subject lands to prohibit a dwelling on the retained lands
- The applicant is also proposing to permit increased accessory structure area
- The applicant recently underwent a severance in July 2021
- The rezoning was a condition of the severance