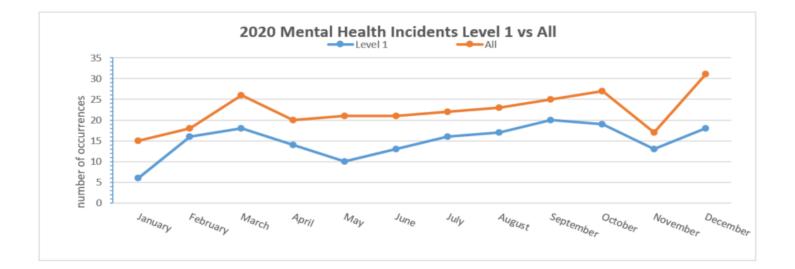

#### Statistics—cont'd

| Tracked Statistics             |       |      |      |                    |                    |      |      |                    |  |
|--------------------------------|-------|------|------|--------------------|--------------------|------|------|--------------------|--|
|                                | March |      |      |                    | Year to Date March |      |      |                    |  |
|                                | 2019  | 2020 | 2021 | 2020/21%<br>Change | 2019               | 2020 | 2021 | 2020/21%<br>Change |  |
| Mental Health Calls Lv1        | 21    | 17   | 16   | -5.9%              | 44                 | 39   | 49   | 25.6%              |  |
| Mental Health Calls All levels | 33    | 25   | 24   | -4.0%              | 67                 | 58   | 69   | 19.0%              |  |
| 911 Calls                      | 76    | 18   | 28   | 55.6%              | 207                | 53   | 69   | 30.2%              |  |
| Alarms                         | 33    | 27   | 24   | -11.1%             | 107                | 87   | 55   | -36.8%             |  |
| Domestic                       | 15    | 25   | 31   | 24.0%              | 43                 | 52   | 76   | 46.2%              |  |