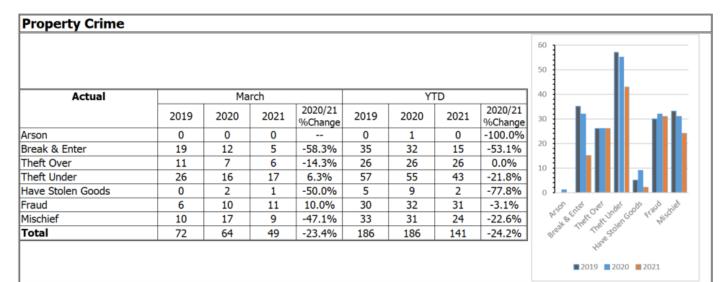

#### **Statistics**

| Property Crime - Vehicle Related |      |       |      |                    |      |                    |      |                    |  |
|----------------------------------|------|-------|------|--------------------|------|--------------------|------|--------------------|--|
|                                  |      | March |      |                    |      | Year to Date March |      |                    |  |
|                                  | 2019 | 2020  | 2021 | 2020/21%<br>Change | 2019 | 2020               | 2021 | 2020/21%<br>Change |  |
| Stolen Vehicle                   | 11   | 5     | 3    | -40.0%             | 28   | 24                 | 17   | -29.2%             |  |
| Recovered Vehicle                | 10   | 8     | 5    | -37.5%             | 27   | 22                 | 15   | -31.8%             |  |
| Theft From Vehicle               | 17   | 6     | 7    | 16.7%              | 27   | 21                 | 21   | 0.0%               |  |
| Total                            | 38   | 19    | 15   | -21.1%             | 82   | 67                 | 53   | -20.9%             |  |