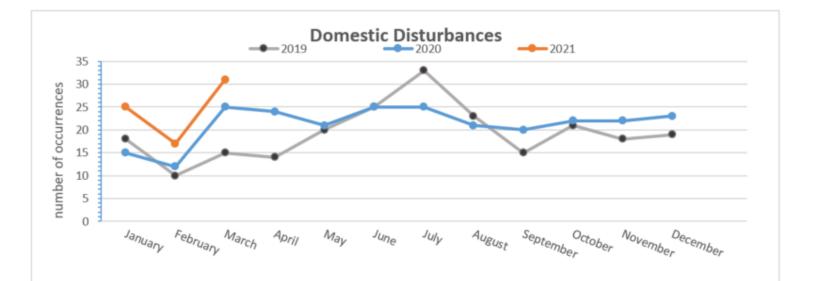

#### Statistics—cont'd

| Tracked Statistics             |       |      |      |                    |                    |      |      |                    |  |
|--------------------------------|-------|------|------|--------------------|--------------------|------|------|--------------------|--|
|                                | March |      |      |                    | Year to Date March |      |      |                    |  |
|                                | 2019  | 2020 | 2021 | 2020/21%<br>Change | 2019               | 2020 | 2021 | 2020/21%<br>Change |  |
| Mental Health Calls Lv1        | 21    | 17   | 16   | -5.9%              | 44                 | 39   | 49   | 25.6%              |  |
| Mental Health Calls All levels | 33    | 25   | 24   | -4.0%              | 67                 | 58   | 69   | 19.0%              |  |
| 911 Calls                      | 76    | 18   | 28   | 55.6%              | 207                | 53   | 69   | 30.2%              |  |
| Alarms                         | 33    | 27   | 24   | -11.1%             | 107                | 87   | 55   | -36.8%             |  |
| Domestic                       | 15    | 25   | 31   | 24.0%              | 43                 | 52   | 76   | 46.2%              |  |