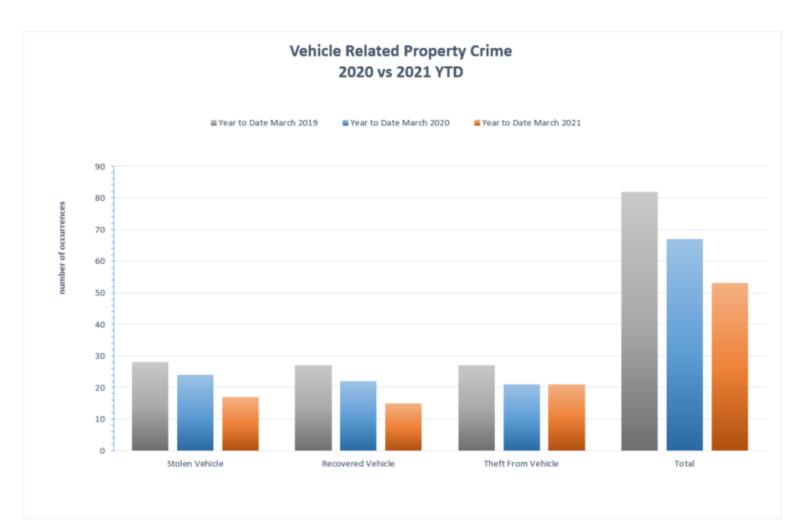

#### **Statistics**

| Property Crime - Vehicle Related |      |       |      |                    |      |                    |      |                    |  |
|----------------------------------|------|-------|------|--------------------|------|--------------------|------|--------------------|--|
|                                  |      | March |      |                    |      | Year to Date March |      |                    |  |
|                                  | 2019 | 2020  | 2021 | 2020/21%<br>Change | 2019 | 2020               | 2021 | 2020/21%<br>Change |  |
| Stolen Vehicle                   | 11   | 5     | 3    | -40.0%             | 28   | 24                 | 17   | -29.2%             |  |
| Recovered Vehicle                | 10   | 8     | 5    | -37.5%             | 27   | 22                 | 15   | -31.8%             |  |
| Theft From Vehicle               | 17   | 6     | 7    | 16.7%              | 27   | 21                 | 21   | 0.0%               |  |
| Total                            | 38   | 19    | 15   | -21.1%             | 82   | 67                 | 53   | -20.9%             |  |