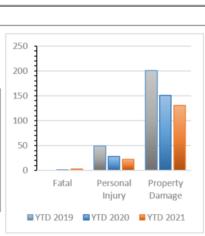

#### Motor Vehicle Collisions by Type

|                 |      | M    | arch |                    | YTD  |      |      |                    |  |
|-----------------|------|------|------|--------------------|------|------|------|--------------------|--|
| Incidents       | 2019 | 2020 | 2021 | 2020/21<br>%Change | 2019 | 2020 | 2021 | 2020/21<br>%Change |  |
| Fatal           | 0    | 1    | 2    | 100.0%             | 0    | 1    | 3    | 200.0%             |  |
| Personal Injury | 15   | 8    | 6    | -25.0%             | 49   | 28   | 22   | -21.4%             |  |
| Property Damage | 59   | 32   | 34   | 6.3%               | 201  | 151  | 131  | -13.2%             |  |
| Total           | 74   | 41   | 42   | 2.4%               | 250  | 180  | 156  | -13.3%             |  |