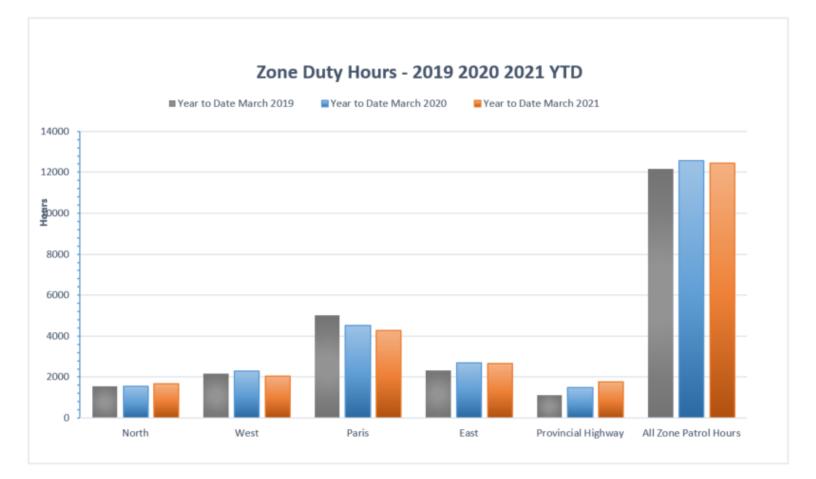

#### Section 1—Patrol/Duty Hours

| Zone Patrol Hours     |         |         |         |                   |                    |          |          |                   |  |
|-----------------------|---------|---------|---------|-------------------|--------------------|----------|----------|-------------------|--|
|                       | March   |         |         |                   | Year to Date March |          |          |                   |  |
|                       | 2019    | 2020    | 2021    | 2020/21<br>change | 2019               | 2020     | 2021     | 2020/21<br>change |  |
| North                 | 478.75  | 615     | 629.25  | 2.3%              | 1544               | 1559     | 1688     | 8.3%              |  |
| West                  | 697.25  | 858     | 847.5   | -1.2%             | 2167.75            | 2301.25  | 2051.5   | -10.9%            |  |
| Paris                 | 1609.75 | 1487.75 | 1532.75 | 3.0%              | 5024.5             | 4522     | 4270.25  | -5.6%             |  |
| East                  | 729.75  | 865.00  | 895     | 3.5%              | 2318.5             | 2708     | 2665.75  | -1.6%             |  |
| Provincial Highway    | 316.5   | 430.25  | 770.5   | 79.1%             | 1124               | 1488.5   | 1758.75  | 18.2%             |  |
| All Zone Patrol Hours | 3832    | 4256    | 4675    | 9.8%              | 12178.75           | 12578.75 | 12434.25 | -1.1%             |  |