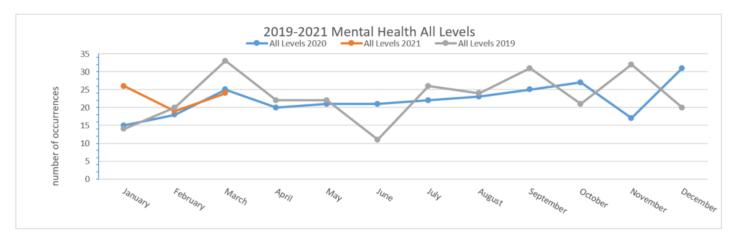

#### Statistics—cont'd

| Tracked Statistics             |       |      |      |                    |                    |      |      |                    |  |
|--------------------------------|-------|------|------|--------------------|--------------------|------|------|--------------------|--|
|                                | March |      |      |                    | Year to Date March |      |      |                    |  |
|                                | 2019  | 2020 | 2021 | 2020/21%<br>Change | 2019               | 2020 | 2021 | 2020/21%<br>Change |  |
| Mental Health Calls Lv1        | 21    | 17   | 16   | -5.9%              | 44                 | 39   | 49   | 25.6%              |  |
| Mental Health Calls All levels | 33    | 25   | 24   | -4.0%              | 67                 | 58   | 69   | 19.0%              |  |
| 911 Calls                      | 76    | 18   | 28   | 55.6%              | 207                | 53   | 69   | 30.2%              |  |
| Alarms                         | 33    | 27   | 24   | -11.1%             | 107                | 87   | 55   | -36.8%             |  |
| Domestic                       | 15    | 25   | 31   | 24.0%              | 43                 | 52   | 76   | 46.2%              |  |