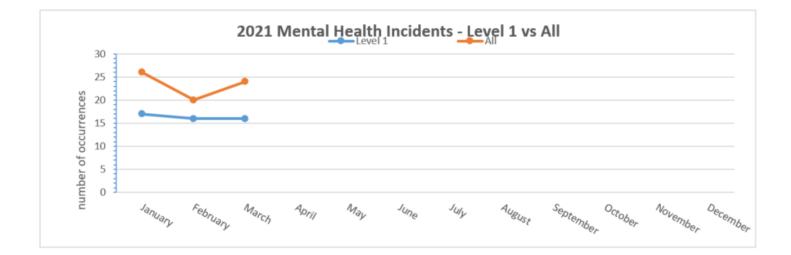

#### Statistics—cont'd

| Tracked Statistics             |       |      |      |                    |                    |      |      |                    |  |
|--------------------------------|-------|------|------|--------------------|--------------------|------|------|--------------------|--|
|                                | March |      |      |                    | Year to Date March |      |      |                    |  |
|                                | 2019  | 2020 | 2021 | 2020/21%<br>Change | 2019               | 2020 | 2021 | 2020/21%<br>Change |  |
| Mental Health Calls Lv1        | 21    | 17   | 16   | -5.9%              | 44                 | 39   | 49   | 25.6%              |  |
| Mental Health Calls All levels | 33    | 25   | 24   | -4.0%              | 67                 | 58   | 69   | 19.0%              |  |
| 911 Calls                      | 76    | 18   | 28   | 55.6%              | 207                | 53   | 69   | 30.2%              |  |
| Alarms                         | 33    | 27   | 24   | -11.1%             | 107                | 87   | 55   | -36.8%             |  |
| Domestic                       | 15    | 25   | 31   | 24.0%              | 43                 | 52   | 76   | 46.2%              |  |