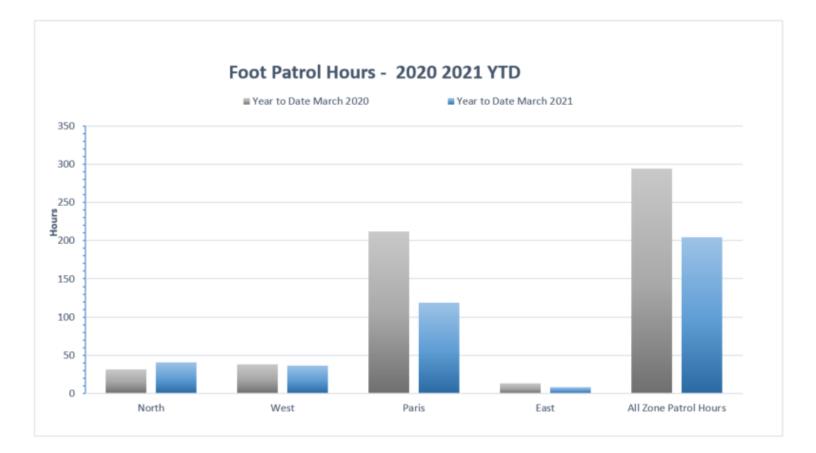

#### Section 1—Patrol/Duty Hours

| Foot Patrol Hours     |       |       |                   |                    |       |                   |  |  |  |
|-----------------------|-------|-------|-------------------|--------------------|-------|-------------------|--|--|--|
|                       |       | March |                   | Year to Date March |       |                   |  |  |  |
|                       | 2020  | 2021  | 2020/21<br>change | 2020               | 2021  | 2020/21<br>change |  |  |  |
| North                 | 9.75  | 20.75 | 112.8%            | 31.25              | 40.5  | 29.6%             |  |  |  |
| West                  | 18    | 23.5  | 30.6%             | 37.75              | 36.5  | -3.3%             |  |  |  |
| Paris                 | 66    | 42.5  | -35.6%            | 212.25             | 119   | -43.9%            |  |  |  |
| East                  | 1     | 1.75  | 75.0%             | 13                 | 8.5   | -34.6%            |  |  |  |
| All Zone Patrol Hours | 94.75 | 88.5  | -6.6%             | 294.25             | 204.5 | -30.5%            |  |  |  |