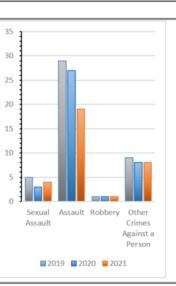

#### Violent Crime

| Actual                        |      | Ma   | rch  |                    |      | Y    | ٢D   |                    |
|-------------------------------|------|------|------|--------------------|------|------|------|--------------------|
|                               | 2019 | 2020 | 2021 | 2020/21<br>%Change | 2019 | 2020 | 2021 | 2020/21<br>%Change |
| Murder                        | 0    | 0    | 0    |                    | 0    | 0    | 0    |                    |
| Other Offences Causing Death  | 0    | 0    | 0    |                    | 0    | 0    | 1    | 100.0%             |
| Attempted Murder              | 0    | 0    | 0    |                    | 0    | 0    | 0    |                    |
| Sexual Assault                | 3    | 0    | 1    |                    | 5    | 3    | 4    | 33.3%              |
| Assault                       | 6    | 10   | 6    | -40.0%             | 29   | 27   | 19   | -29.6%             |
| Abduction                     | 0    | 0    | 0    |                    | 0    | 0    | 0    |                    |
| Robbery                       | 0    | 1    | 0    | -100.0%            | 1    | 1    | 1    | 0.0%               |
| Other Crimes Against a Person | 5    | 3    | 0    | -300.0%            | 9    | 8    | 8    | 0.0%               |
| Total                         | 14   | 14   | 7    | -50.0%             | 44   | 39   | 33   | -15.4%             |