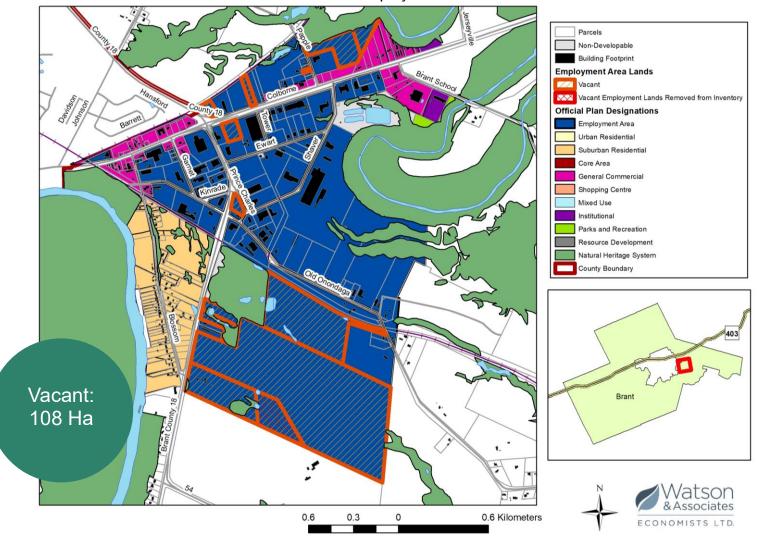

Figure 5

Figure 6 St. George Employment Area

Figure 7 Urban Employment Area Land Needs

| Land Needs           |                                                            |           | Paris | St. George | Paris & St. George |
|----------------------|------------------------------------------------------------|-----------|-------|------------|--------------------|
| Developed            | Employment Area, Employment                                | А         | 4,700 | 560        | 5,260              |
|                      | Developed Land Area (Net ha)                               | В         | 313   | 43         | 356                |
|                      | Density (jobs/Net ha)                                      | C = A / B | 15    | 13         | 15                 |
|                      | Developed Land Area (Gross ha, includes local roads)       | D         | 339   | 49         | 389                |
|                      | Density (jobs/Gross ha)                                    | E = A / D | 14    | 11         | 14                 |
| Demand, 2021 to 2051 | Employment, 2021-2051                                      | D         | 5,100 | 600        | 5,700              |
|                      | Target Density (gross jobs/ha)                             | E         | 14    | 11         | 14                 |
|                      | Land Demand, gross ha                                      | F = D / E | 368   | 53         | 421                |
|                      | Growth Accomodated through Intensification (10% for Paris) | G         | 37    | 0          | 37                 |
|                      | Land Demand, ha adjustment for intensification             | н         | 331   | 53         | 384                |
| Land Needs at 2051   | Supply, gross ha (Vacant)                                  | I         | 262   | 84         | 346                |
|                      | Land Vacancy Adjustment                                    | J         | 15%   | 30%        | 19%                |
|                      | Land Vacant Adjustment, gross ha                           | K = I x J | 39    | 25         | 64                 |
|                      | Adjusted Land Supply, gross ha                             | L = I - K | 223   | 58         | 281                |
|                      | Shortfall / Surplus, gross ha                              | M = L - H | -108  | 5          | -103               |