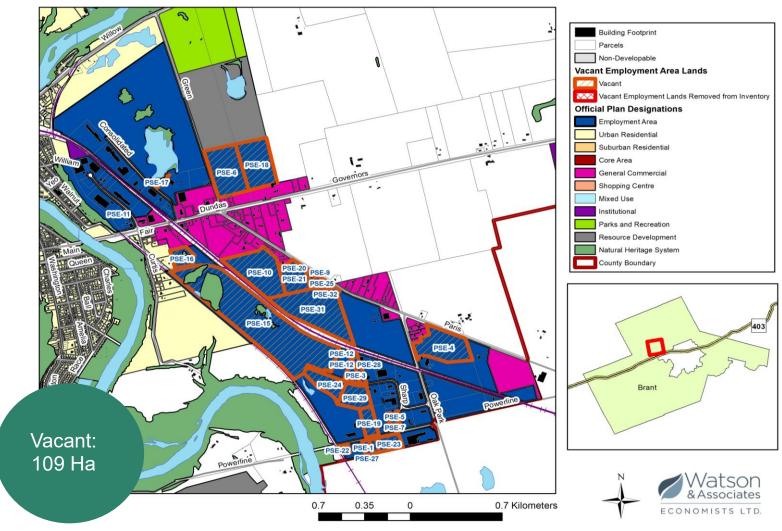

Figure 2 Paris North Employment Area

Figure 3 Paris Southwest Employment Area

Figure 4 Paris Southeast Employment Area

Paris Highway 403 Business Park Building Footprint 5. Powerline Parcels Non-Developable ۲, Vacant Employment Area Lands -ZZ Vacant P403-4 Vacant Employment Lands Removed from Inventory **Official Plan Designations** Employment Area P403-C Urban Residential 403 Suburban Residential P403-1 Core Area General Commercial Shopping Centre Mixed Use Institutional Parks and Recreation Resource Development P403-6 Natural Heritage System County Boundary . P403-8 403 P403-9 Potteru P403-5 . Brant .-. . . Bethel -Vacant: .. N 143 Ha Watson & Associates ĩ 0.4 0.4 Kilometers 0.2 0 ECONOMISTS LTD.

Figure 5

Figure 6 St. George Employment Area

Figure 7 Urban Employment Area Land Needs

| Land Needs           |                                                            |           | Paris | St. George | Paris & St. George |
|----------------------|------------------------------------------------------------|-----------|-------|------------|--------------------|
| Developed            | Employment Area, Employment                                | А         | 4,700 | 560        | 5,260              |
|                      | Developed Land Area (Net ha)                               | В         | 313   | 43         | 356                |
|                      | Density (jobs/Net ha)                                      | C = A / B | 15    | 13         | 15                 |
|                      | Developed Land Area (Gross ha, includes local roads)       | D         | 339   | 49         | 389                |
|                      | Density (jobs/Gross ha)                                    | E = A / D | 14    | 11         | 14                 |
| Demand, 2021 to 2051 | Employment, 2021-2051                                      | D         | 5,100 | 600        | 5,700              |
|                      | Target Density (gross jobs/ha)                             | E         | 14    | 11         | 14                 |
|                      | Land Demand, gross ha                                      | F = D / E | 368   | 53         | 421                |
|                      | Growth Accomodated through Intensification (10% for Paris) | G         | 37    | 0          | 37                 |
|                      | Land Demand, ha adjustment for intensification             | н         | 331   | 53         | 384                |
| Land Needs at 2051   | Supply, gross ha (Vacant)                                  | I         | 262   | 84         | 346                |
|                      | Land Vacancy Adjustment                                    | J         | 15%   | 30%        | 19%                |
|                      | Land Vacant Adjustment, gross ha                           | K = I x J | 39    | 25         | 64                 |
|                      | Adjusted Land Supply, gross ha                             | L = I - K | 223   | 58         | 281                |
|                      | Shortfall / Surplus, gross ha                              | M = L - H | -108  | 5          | -103               |