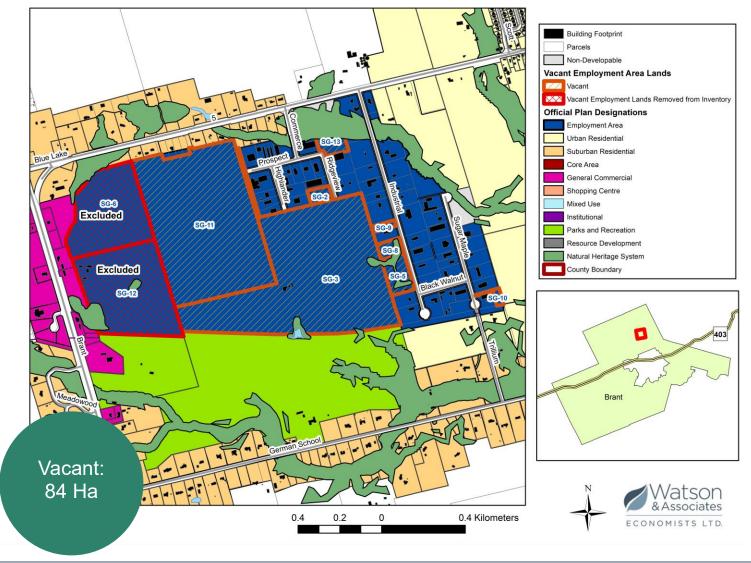

Figure 5

Figure 6 St. George Employment Area

Figure 7 Urban Employment Area Land Needs

| Land Needs           |                                                            |           | Paris | St. George | Paris & St. George |
|----------------------|------------------------------------------------------------|-----------|-------|------------|--------------------|
| Developed            | Employment Area, Employment                                | А         | 4,700 | 560        | 5,260              |
|                      | Developed Land Area (Net ha)                               | В         | 313   | 43         | 356                |
|                      | Density (jobs/Net ha)                                      | C = A / B | 15    | 13         | 15                 |
|                      | Developed Land Area (Gross ha, includes local roads)       | D         | 339   | 49         | 389                |
|                      | Density (jobs/Gross ha)                                    | E = A / D | 14    | 11         | 14                 |
| Demand, 2021 to 2051 | Employment, 2021-2051                                      | D         | 5,100 | 600        | 5,700              |
|                      | Target Density (gross jobs/ha)                             | E         | 14    | 11         | 14                 |
|                      | Land Demand, gross ha                                      | F = D / E | 368   | 53         | 421                |
|                      | Growth Accomodated through Intensification (10% for Paris) | G         | 37    | 0          | 37                 |
|                      | Land Demand, ha adjustment for intensification             | н         | 331   | 53         | 384                |
| Land Needs at 2051   | Supply, gross ha (Vacant)                                  | I         | 262   | 84         | 346                |
|                      | Land Vacancy Adjustment                                    | J         | 15%   | 30%        | 19%                |
|                      | Land Vacant Adjustment, gross ha                           | K = I x J | 39    | 25         | 64                 |
|                      | Adjusted Land Supply, gross ha                             | L = I - K | 223   | 58         | 281                |
|                      | Shortfall / Surplus, gross ha                              | M = L - H | -108  | 5          | -103               |