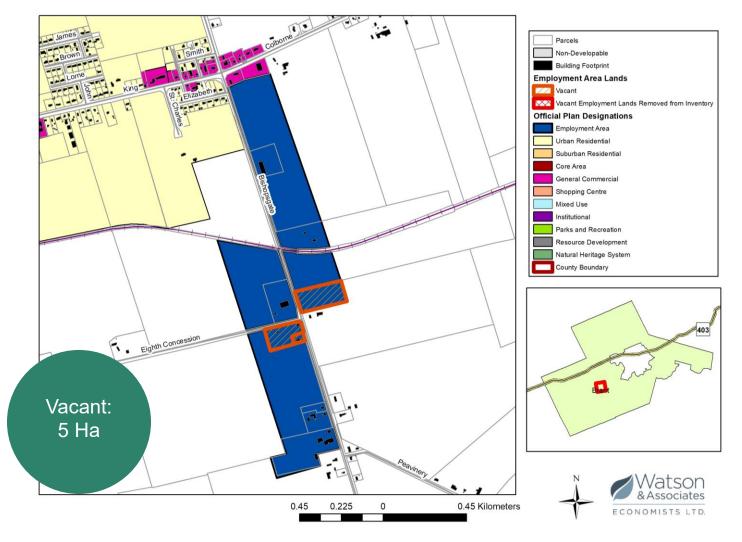

Figure 10 Highway 25 and Highway 403 Employment Area

Figure 11 Burford Employment Area

Figure 12 Bishopsgate Employment Area