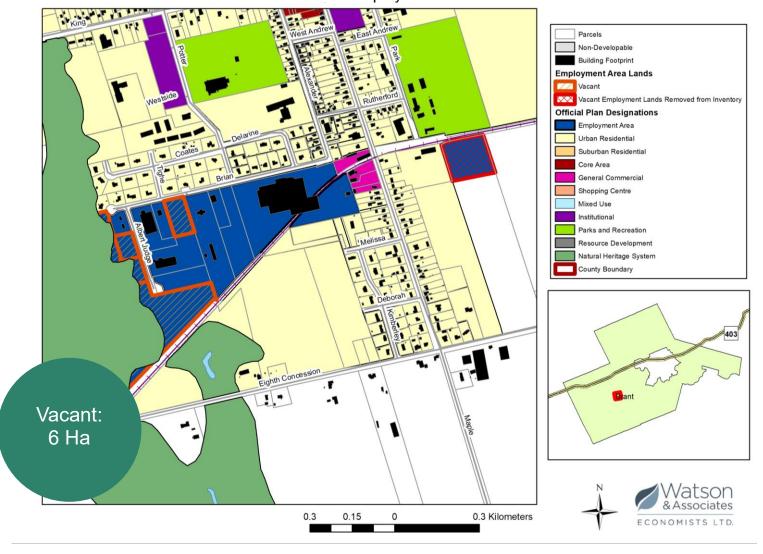

Figure 10 Highway 25 and Highway 403 Employment Area

Figure 11 Burford Employment Area

Figure 12 Bishopsgate Employment Area