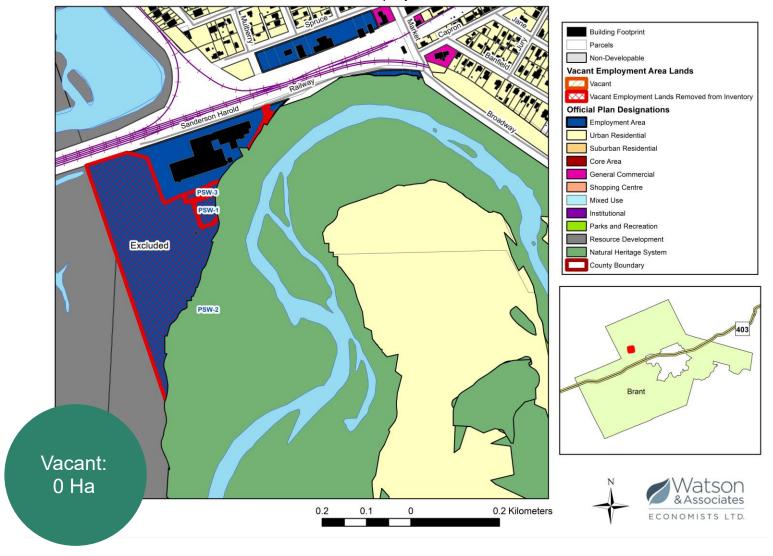

Figure 2 Paris North Employment Area

Figure 3 Paris Southwest Employment Area

Figure 4 Paris Southeast Employment Area

Paris Highway 403 Business Park Building Footprint 5. Powerline Parcels Non-Developable ۲, Vacant Employment Area Lands -ZZ Vacant P403-4 Vacant Employment Lands Removed from Inventory **Official Plan Designations** Employment Area P403-C Urban Residential 403 Suburban Residential P403-1 Core Area General Commercial Shopping Centre Mixed Use Institutional Parks and Recreation Resource Development P403-6 Natural Heritage System County Boundary . P403-8 403 P403-9 Potteru P403-5 . Brant .-. . . Bethel -Vacant: .. N 143 Ha Watson & Associates ĩ 0.4 0.4 Kilometers 0.2 0 ECONOMISTS LTD.