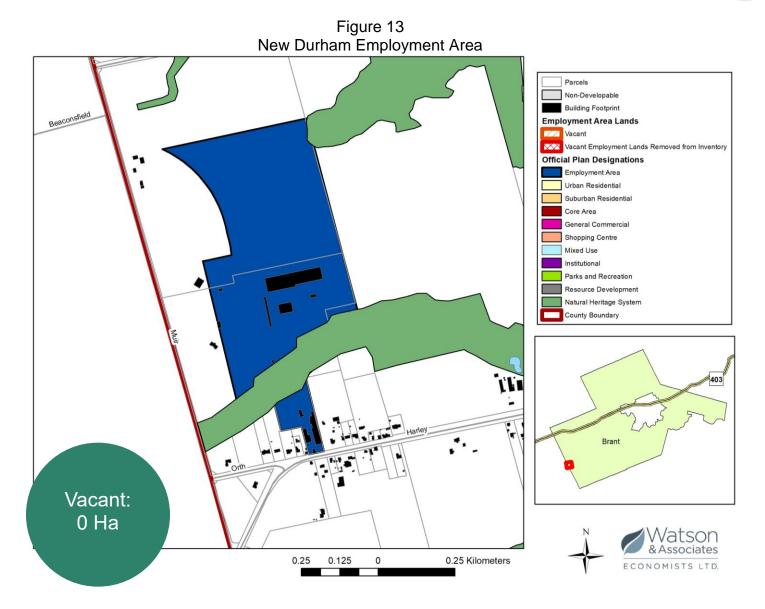

# Rural Employment Area Land Supply

Figure 8 Cainsville Employment Area

Airport Employment Area 1 Parcels Non-Developable ottruff Robinson Building Footprint Employment Area Lands ..... ZZ Vacant 2. Vacant Employment Lands Removed from Inventory Official Plan Designations Employment Area Urban Residential Suburban Residential Core Area General Commercial Shopping Centre Mixed Use Institutional Parks and Recreation Resource Development Natural Heritage System County Boundary 403 2 i li Brant Vacant: 50 Ha Watson & Associates 0.5 0.25 0 0.5 Kilometers ECONOMISTS LTD.