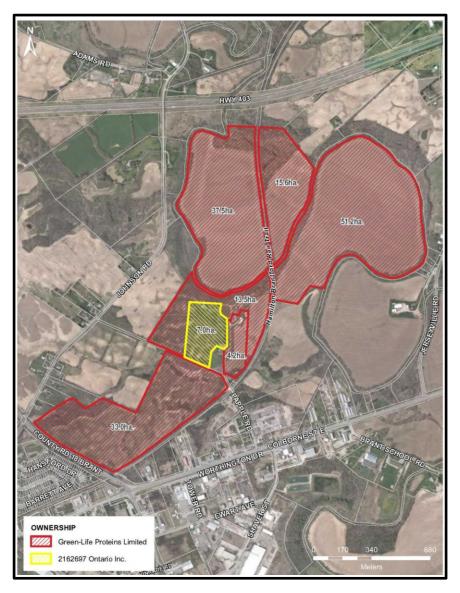

#### Site Context

Source: County of Brant (2020), City of Brantford (2020), ESRI (2020)

SPECIAL County of Brant Council – Official Plan (Employment Lands) April 22, 2021