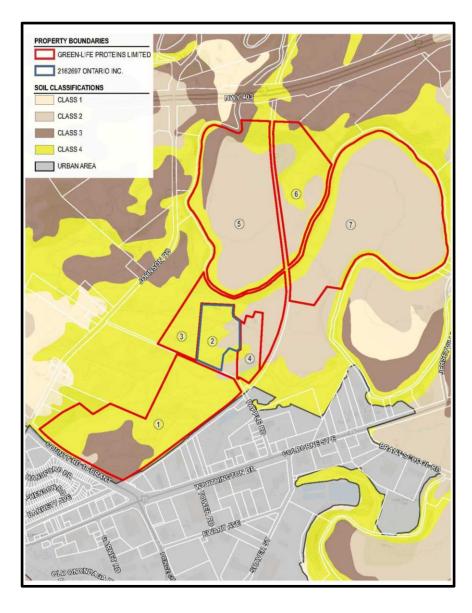

# SPECIAL County of Brant Council - Official Plan (Employment Lands )

Green-Life Proteins Limited & 2162697 Ontario Inc.

April 22, 2021



#### Site Context

Source: County of Brant (2020), City of Brantford (2020), ESRI (2020)



SPECIAL County of Brant Council – Official Plan (Employment Lands) April 22, 2021



#### **Official Plan**

County of Brant Official Plan, Schedule A Land Use Plan (July 2015)



SPECIAL County of Brant Council – Official Plan (Employment Lands) April 22, 2021



## Zoning By-Law

County of Brant Zoning By-Law No. 61-16, Schedule A





### Soil Classifications

Source: Land Information Ontario Open Data (2018)