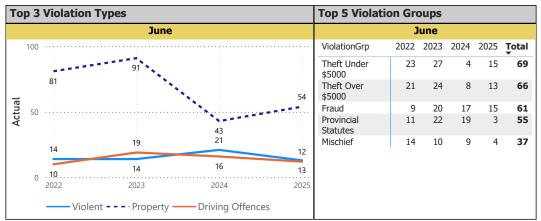

## 7.1 Brant County OPP Detachment Commander's Report

Acting Inspector McTaggart presented the Detachment Commander's Report of June 24, 2025. Discussion was held on the following:

- Acting Inspector McTaggart advised of staffing updates at the detachment.
- Chair Haley provided an update from the OAPSB Conference with regards to the Detachment Commander's Report template, noting that work is being done to make the report the same across all detachments within Ontario. She further advised that a new database is being built to capture additional statistics which will be captured within the statistical report change.
- Discussion was held with regards to property crime, break and enters, and educating members of the public on locking doors.
- Discussion was held with regards to the trends in referrals to Victim Services, with the Board suggesting inviting a representative from Victim Services to attend the July or September Detachment Board meeting to answer further questions.