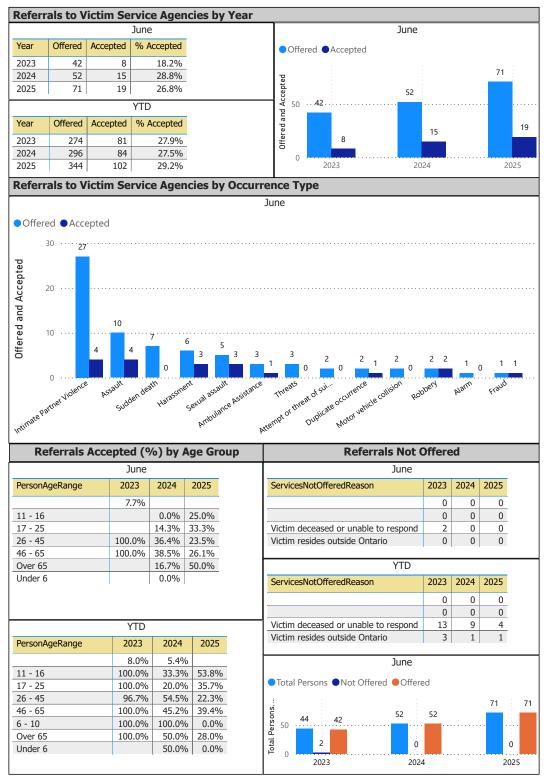

## 7.1 Brant County OPP Detachment Commander's Report

Acting Inspector McTaggart presented the Detachment Commander's Report of June 24, 2025. Discussion was held on the following:

- Acting Inspector McTaggart advised of staffing updates at the detachment.
- Chair Haley provided an update from the OAPSB Conference with regards to the Detachment Commander's Report template, noting that work is being done to make the report the same across all detachments within Ontario. She further advised that a new database is being built to capture additional statistics which will be captured within the statistical report change.
- Discussion was held with regards to property crime, break and enters, and educating members of the public on locking doors.
- Discussion was held with regards to the trends in referrals to Victim Services, with the Board suggesting inviting a representative from Victim Services to attend the July or September Detachment Board meeting to answer further questions.