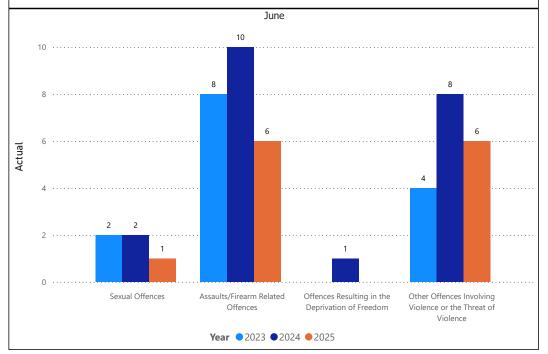

## 7.1 Brant County OPP Detachment Commander's Report

Acting Inspector McTaggart presented the Detachment Commander's Report of June 24, 2025. Discussion was held on the following:

- Acting Inspector McTaggart advised of staffing updates at the detachment.
- Chair Haley provided an update from the OAPSB Conference with regards to the Detachment Commander's Report template, noting that work is being done to make the report the same across all detachments within Ontario. She further advised that a new database is being built to capture additional statistics which will be captured within the statistical report change.
- Discussion was held with regards to property crime, break and enters, and educating members of the public on locking doors.
- Discussion was held with regards to the trends in referrals to Victim Services, with the Board suggesting inviting a representative from Victim Services to attend the July or September Detachment Board meeting to answer further questions.