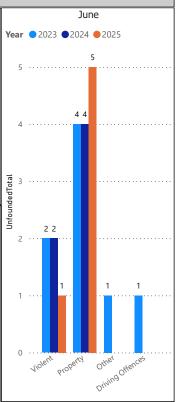

2%   |  |  |  |
| Other            | 5     | -37.5%   | 3     | -40.0%   | 8     | 166.7%   |  |  |  |
| Drugs            | 0     |          | 0     |          | 0     |          |  |  |  |
| Fed Statutes     | 1     |          | 0     | -100.0%  | 0     |          |  |  |  |
| Prov Statutes    | 0     |          | 0     |          | 0     |          |  |  |  |
| Driving Offences | 1     |          | 0     | -100.0%  | 1     |          |  |  |  |
| Total            | 64    | 60.0%    | 42    | -34.4%   | 37    | -11.9%   |  |  |  |
|                  |       |          |       |          |       |          |  |  |  |
|                  |       |          |       |          |       |          |  |  |  |
|                  |       |          |       |          |       |          |  |  |  |



Detachment: 6B - BRANT COUNTY Location code(s): 6B00 - BRANT COUNTY

Area(s): 6002 - Brant East, 6003 - Brant West, 6006 - Paris, 6007 - Brant North, 6930 - Hwy 24, 6931 - Hwy 403 Data source date: 07-Jul-2025



| <b>Public Compla</b> | aints ( | Detachm  | ent Le | evel Only) | )     |          |   |            |     |      |       |        |   |         |  |
|----------------------|---------|----------|--------|------------|-------|----------|---|------------|-----|------|-------|--------|---|---------|--|
|                      |         |          | June   |            |       |          |   |            |     |      |       | lune   |   |         |  |
| Year                 |         | 2023     |        | 2024       |       | 2025     |   | Yea        | r 🔵 | 2023 | •202  | 24