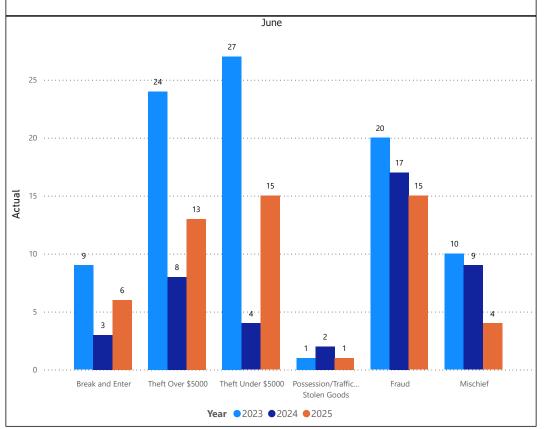

## 7.1 Brant County OPP Detachment Commander's Report

Acting Inspector McTaggart presented the Detachment Commander's Report of June 24, 2025. Discussion was held on the following:

- Acting Inspector McTaggart advised of staffing updates at the detachment.
- Chair Haley provided an update from the OAPSB Conference with regards to the Detachment Commander's Report template, noting that work is being done to make the report the same across all detachments within Ontario. She further advised that a new database is being built to capture additional statistics which will be captured within the statistical report change.
- Discussion was held with regards to property crime, break and enters, and educating members of the public on locking doors.
- Discussion was held with regards to the trends in referrals to Victim Services, with the Board suggesting inviting a representative from Victim Services to attend the July or September Detachment Board meeting to answer further questions.