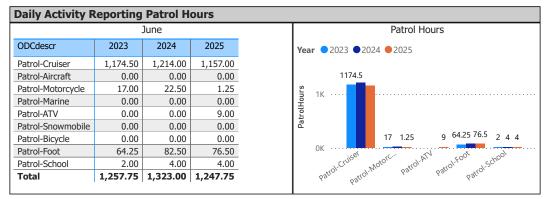

onduct              | 4       | 0.0%     | 1      | -75.0%     | 5     | 400.0%   |   |            |     |      |       |        |   |         |  |
| Policy               | 0       |          | 0      |            | 0     |          | • |            |     |      |       |        |   |         |  |
| Service              | 0       |          | 0      |            | 0     |          |   |            | 0   |      | 0     | 000    | 0 | 00      |  |
| Total                | 4       | 0.0%     | 1      | -75.0%     | 5     | 400.0%   | - |            | 0   | Cor  | nduct | Policy | S | Service |  |

Data source: RMS Data Feed

Ontario Provincial Police, Professional Standards Bureau Commander Reports - File Manager System

#### Data source date:

07-Jul-2025

#### **Daily Activity Reporting**



Data source (Daily Activity Reporting System) date:

07-Jul-2025

Detachment: 6B - BRANT COUNTY Location code(s): 6B00 - BRANT COUNTY

Data source date: 07-Jul-2025



| Pisposition_Type         Bail         Conference         Conviction         Diversion         NonConviction         NotAccepted         Total | June<br>2023<br>0<br>0<br>0<br>1<br>1<br>1<br>0<br>2<br>2 |                  | <b>2025</b><br>0<br>0 |                      |                |               | June         |           |       |      |
|-----------------------------------------------------------------------------------------------------------------------------------------------|-----------------------------------------------------------|------------------|-----------------------|----------------------|------------